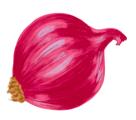

Circle the object that begin with the letter G.

























# The Letter "H"

Circle the object that begin with the letter H.

























### The Letter "I"

Circle the object that begin with the letter I.

























### The Letter "J"

Circle the object that begin with the letter J.

























### The Letter "K"

Circle the object that begin with the letter K.

























### The Letter "L"

Circle the object that begin with the letter L.

























### The Letter "M"

Circle the object that begin with the letter M.

























# The Letter "N"

Circle the object that begin with the letter N.



























## The Letter "O"

Circle the object that begin with the letter O.

























## The Letter "P"

Circle the object that begin with the letter P.

























# The Letter "Q"

Circle the object that begin with the letter Q.

























## The Letter "R"

Circle the object that begin with the letter R.

























# The Letter "S"

Circle the object that begin with the letter S.

























# The Letter "T"

Circle the object that begin with the letter T.

























# The Letter "U"

Circle the object that begin with the letter U.

























## The Letter "V"

Circle the object that begin with the letter V.









www.estudyzone.in

















### The Letter "W"

Circle the object that begin with the letter W.



























## The Letter "X"

Circle the