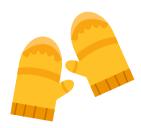

### The Letter "A"

Circle the object that begin with the letter A.

























## The Letter "B"

Circle the object that begin with the letter B.

























### The Letter "C"

Circle the object that begin with the letter C.



























### The Letter "D"

Circle the object that begin with the letter D.

























### The Letter "E"

Circle the object that begin with the letter E.

www.estudyzone.in

























### The Letter "F"

Circle the object that begin with the letter F.

























# The Letter "G"

Circle the object that begin with the letter G.

























# The Letter "H"

Circle the object that begin with the letter H.

























### The Letter "I"

Circle the object that begin with the letter I.

























### The Letter "J"

Circle the object that begin with the letter J.

























### The Letter "K"

Circle the object that begin with the letter K.

























### The Letter "L"

Circle the object that begin with the letter L.

























### The Letter "M"

Circle the object that begin with the letter M.

























# The Letter "N"

Circle the object that begin with the letter N.



























## The Letter "O"

Circle the object that begin with the letter O.

























## The Letter "P"

Circle the object that begin with