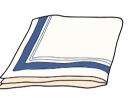

"G"

Circle the object that begin with the letter G.

























# The Letter "H"

Circle the object that begin with the letter H.

























### The Letter "I"

Circle the object that begin with the letter I.

























### The Letter "J"

Circle the object that begin with the letter J.

























### The Letter "K"

Circle the object that begin with the letter K.

























### The Letter "L"

Circle the object that begin with the letter L.

























### The Letter "M"

Circle the object that begin with the letter M.

























# The Letter "N"

Circle the object that begin with the letter N.



























## The Letter "O"

Circle the object that begin with the letter O.

























## The Letter "P"

Circle the object that begin with the letter P.

























# The Letter "Q"

Circle the object that begin with the letter Q.

























## The Letter "R"

Circle the object that begin with the letter R.

























# The Letter "S"

Circle the object that begin with the letter S.

























# The Letter "T"

Circle the object that begin with the letter T.

























# The Letter "U"

Circle the object that begin with the letter U.

























## The Letter "V"

Circle the object that begin with the letter V.









www.estudyzone.in

















### The Letter "W"

Circle the object that begin with the letter W.



























## The Letter "X"

Circle