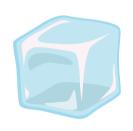

e object that begin with the letter A.

























## The Letter "B"

Circle the object that begin with the letter B.

























### The Letter "C"

Circle the object that begin with the letter C.



























### The Letter "D"

Circle the object that begin with the letter D.

























### The Letter "E"

Circle the object that begin with the letter E.

www.estudyzone.in

























### The Letter "F"

Circle the object that begin with the letter F.

























# The Letter "G"

Circle the object that begin with the letter G.

























# The Letter "H"

Circle the object that begin with the letter H.

























### The Letter "I"

Circle the object that begin with the letter I.

























### The Letter "J"

Circle the object that begin with the letter J.

























### The Letter "K"

Circle the object that begin with the letter K.

























### The Letter "L"

Circle the object that begin with the letter L.

























### The Letter "M"

Circle the object that begin with the letter M.

























# The Letter "N"

Circle the object that begin with the letter N.



























## The Letter "O"

Circle the object that begin with the letter O.

























## The Letter "P"

Circle the object that begin with the letter P.

























# The Letter "Q"

Circle the object that begin with the letter Q.

























## The Letter "R"

Circle the object