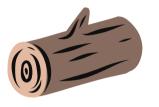

"J"

Circle the object that begin with the letter J.

























### The Letter "K"

Circle the object that begin with the letter K.

























### The Letter "L"

Circle the object that begin with the letter L.

























### The Letter "M"

Circle the object that begin with the letter M.

























# The Letter "N"

Circle the object that begin with the letter N.



























## The Letter "O"

Circle the object that begin with the letter O.

























## The Letter "P"

Circle the object that begin with the letter P.

























# The Letter "Q"

Circle the object that begin with the letter Q.

























## The Letter "R"

Circle the object that begin with the letter R.

























# The Letter "S"

Circle the object that begin with the letter S.

























# The Letter "T"

Circle the object that begin with the letter T.

























# The Letter "U"

Circle the object that begin with the letter U.

























## The Letter "V"

Circle the object that begin with the letter V.









www.estudyzone.in

















### The Letter "W"

Circle the object that begin with the letter W.



























## The Letter "X"

Circle the object that begin with the letter X.



























### The Letter "Y"

Circle the object that begin with the letter Y.









www.estudyzone.in

















## The Letter "Z"

Circle the object that begin with the letter Z.