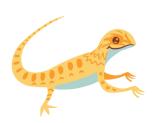

the object that begin with the letter J.

























### The Letter "K"

Circle the object that begin with the letter K.

























### The Letter "L"

Circle the object that begin with the letter L.

























### The Letter "M"

Circle the object that begin with the letter M.

























# The Letter "N"

Circle the object that begin with the letter N.



























## The Letter "O"

Circle the object that begin with the letter O.

























## The Letter "P"

Circle the object that begin with the letter P.

























# The Letter "Q"

Circle the object that begin with the letter Q.

























## The Letter "R"

Circle the object that begin with the letter R.

























# The Letter "S"

Circle the object that begin with the letter S.

























# The Letter "T"

Circle the object that begin with the letter T.

























# The Letter "U"

Circle the object that begin with the letter U.

























## The Letter "V"

Circle the object that begin with the letter V.









www.estudyzone.in

















### The Letter "W"

Circle the object that begin with the letter W.



























## The Letter "X"

Circle the object that begin with the letter X.



























### The Letter "Y"

Circle the object that begin with the letter Y.









www.estudyzone.in

















## The Letter "Z"

Circle the object that begin with the letter Z.