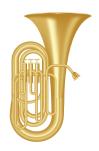

R.

























# The Letter "S"

Circle the object that begin with the letter S.

























# The Letter "T"

Circle the object that begin with the letter T.

























# The Letter "U"

Circle the object that begin with the letter U.

























## The Letter "V"

Circle the object that begin with the letter V.









www.estudyzone.in

















### The Letter "W"

Circle the object that begin with the letter W.



























## The Letter "X"

Circle the object that begin with the letter X.



























### The Letter "Y"

Circle the object that begin with the letter Y.









www.estudyzone.in

















## The Letter "Z"

Circle the object that begin with the letter Z.























































































#### What Starts With TH?



#### What Starts With CH?



#### What Starts With SH?



#### **What Starts With WH?**