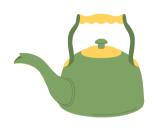

bject that begin with the letter C.



























### The Letter "D"

Circle the object that begin with the letter D.

























### The Letter "E"

Circle the object that begin with the letter E.

www.estudyzone.in

























### The Letter "F"

Circle the object that begin with the letter F.

























# The Letter "G"

Circle the object that begin with the letter G.

























# The Letter "H"

Circle the object that begin with the letter H.

























### The Letter "I"

Circle the object that begin with the letter I.

























### The Letter "J"

Circle the object that begin with the letter J.

























### The Letter "K"

Circle the object that begin with the letter K.

























### The Letter "L"

Circle the object that begin with the letter L.

























### The Letter "M"

Circle the object that begin with the letter M.

























# The Letter "N"

Circle the object that begin with the letter N.



























## The Letter "O"

Circle the object that begin with the letter O.

























## The Letter "P"

Circle the object that begin with the letter P.

























# The Letter "Q"

Circle the object that begin with the letter Q.

























## The Letter "R"

Circle the object that begin with the letter R.

























# The Letter "S"

Circle the object that begin with the letter S.

























# The Letter "T"

Circle the object that