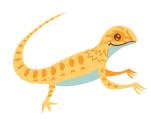

le the object that begin with the letter K.

























### The Letter "L"

Circle the object that begin with the letter L.

























### The Letter "M"

Circle the object that begin with the letter M.

























# The Letter "N"

Circle the object that begin with the letter N.



























## The Letter "O"

Circle the object that begin with the letter O.

























## The Letter "P"

Circle the object that begin with the letter P.

























# The Letter "Q"

Circle the object that begin with the letter Q.

























## The Letter "R"

Circle the object that begin with the letter R.

























# The Letter "S"

Circle the object that begin with the letter S.

























# The Letter "T"

Circle the object that begin with the letter T.

























# The Letter "U"

Circle the object that begin with the letter U.

























## The Letter "V"

Circle the object that begin with the letter V.









www.estudyzone.in

















### The Letter "W"

Circle the object that begin with the letter W.



























## The Letter "X"

Circle the object that begin with the letter X.



























### The Letter "Y"

Circle the object that begin with the letter Y.









www.estudyzone.in

















## The Letter "Z"

Circle the object that begin with the letter Z.























































































#### What Starts With TH?



#### What Starts