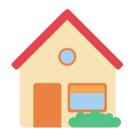

### The Letter "A"

Circle the object that begin with the letter A.

























## The Letter "B"

Circle the object that begin with the letter B.

























### The Letter "C"

Circle the object that begin with the letter C.



























### The Letter "D"

Circle the object that begin with the letter D.

























### The Letter "E"

Circle the object that begin with the letter E.

www.estudyzone.in

























### The Letter "F"

Circle the object that begin with the letter F.

























# The Letter "G"

Circle the object that begin with the letter G.

























# The Letter "H"

Circle the object that begin with the letter H.

























### The Letter "I"

Circle the object that begin with the letter I.

























### The Letter "J"

Circle the object that begin with the letter J.

























### The Letter "K"

Circle the object that begin with the letter K.

























### The Letter "L"

Circle the object that begin with the letter L.

























### The Letter "M"

Circle the object that begin with the letter M.

























# The Letter "N"

Circle the object that begin with the letter N.



























## The Letter "O"

Circle the object that begin with the letter O.

























## The Letter "P"

Circle the object that begin with the letter P.

























# The Letter "Q"

Circle the object th