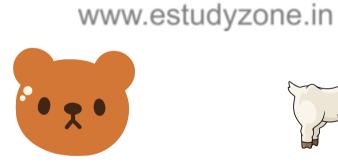

### The Letter "A"

Circle the object that begin with the letter A.

























## The Letter "B"

Circle the object that begin with the letter B.

























### The Letter "C"

Circle the object that begin with the letter C.



























### The Letter "D"

Circle the object that begin with the letter D.

























### The Letter "E"

Circle the object that begin with the letter E.

www.estudyzone.in

























### The Letter "F"

Circle the object that begin with the letter F.

























# The Letter "G"

Circle the object that begin with the letter G.

























# The Letter "H"

Circle the object that begin with the letter H.

























### The Letter "I"

Circle the object that begin with the letter I.

























### The Letter "J"

Circle the object that begin with the letter J.

























### The Letter "K"

Circle the object that begin with the letter K.

























### The Letter "L"

Circle the object that begin with the letter L.

























### The Letter "M"

Circle the object that begin with the letter M.

























# The Letter "N"

Circle the object that begin with the letter N.



























## The Letter "O"

Circle the object that begin with the letter O.

























## The Letter "P"

Circle the object that beg