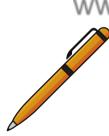

Circle the object that begin with the letter I.

























### The Letter "J"

Circle the object that begin with the letter J.

























### The Letter "K"

Circle the object that begin with the letter K.

























### The Letter "L"

Circle the object that begin with the letter L.

























### The Letter "M"

Circle the object that begin with the letter M.

























# The Letter "N"

Circle the object that begin with the letter N.



























## The Letter "O"

Circle the object that begin with the letter O.

























## The Letter "P"

Circle the object that begin with the letter P.

























# The Letter "Q"

Circle the object that begin with the letter Q.

























## The Letter "R"

Circle the object that begin with the letter R.

























# The Letter "S"

Circle the object that begin with the letter S.

























# The Letter "T"

Circle the object that begin with the letter T.

























# The Letter "U"

Circle the object that begin with the letter U.

























## The Letter "V"

Circle the object that begin with the letter V.









www.estudyzone.in

















### The Letter "W"

Circle the object that begin with the letter W.



























## The Letter "X"

Circle the object that begin with the letter X.



























### The Letter "Y"

Circle the object that begin with the letter Y.









www.estudyzone.in

















## The Le