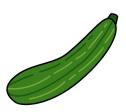

.

























# The Letter "S"

Circle the object that begin with the letter S.

























# The Letter "T"

Circle the object that begin with the letter T.

























# The Letter "U"

Circle the object that begin with the letter U.

























## The Letter "V"

Circle the object that begin with the letter V.









www.estudyzone.in

















### The Letter "W"

Circle the object that begin with the letter W.



























## The Letter "X"

Circle the object that begin with the letter X.



























### The Letter "Y"

Circle the object that begin with the letter Y.









www.estudyzone.in

















## The Letter "Z"

Circle the object that begin with the letter Z.























































































#### What Starts With TH?



#### What Starts With CH?



#### What Starts With SH?



#### **What Starts With WH?**