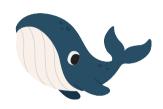

ith the letter R.

























# The Letter "S"

Circle the object that begin with the letter S.

























# The Letter "T"

Circle the object that begin with the letter T.

























# The Letter "U"

Circle the object that begin with the letter U.

























## The Letter "V"

Circle the object that begin with the letter V.









www.estudyzone.in

















### The Letter "W"

Circle the object that begin with the letter W.



























## The Letter "X"

Circle the object that begin with the letter X.



























### The Letter "Y"

Circle the object that begin with the letter Y.









www.estudyzone.in

















## The Letter "Z"

Circle the object that begin with the letter Z.























































































#### What Starts With TH?



#### What Starts With CH?



#### What Starts With SH?



#### **What Starts With WH?**