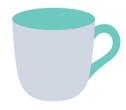

### The Letter "A"

Circle the object that begin with the letter A.

























## The Letter "B"

Circle the object that begin with the letter B.

























### The Letter "C"

Circle the object that begin with the letter C.



























### The Letter "D"

Circle the object that begin with the letter D.

























### The Letter "E"

Circle the object that begin with the letter E.

www.estudyzone.in

























### The Letter "F"

Circle the object that begin with the letter F.

























# The Letter "G"

Circle the object that begin with the letter G.

























# The Letter "H"

Circle the object that begin with the letter H.

























### The Letter "I"

Circle the object that begin with the letter I.

























### The Letter "J"

Circle the object that begin with the letter J.

























### The Letter "K"

Circle the object that begin with the letter K.

























### The Letter "L"

Circle the object that begin with the letter L.

























### The Letter "M"

Circle the object that begin with the letter M.

























# The Letter "N"

Circle the object that begin w