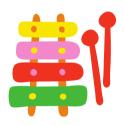

e the object that begin with the letter P.

























# The Letter "Q"

Circle the object that begin with the letter Q.

























## The Letter "R"

Circle the object that begin with the letter R.

























# The Letter "S"

Circle the object that begin with the letter S.

























# The Letter "T"

Circle the object that begin with the letter T.

























# The Letter "U"

Circle the object that begin with the letter U.

























## The Letter "V"

Circle the object that begin with the letter V.









www.estudyzone.in

















### The Letter "W"

Circle the object that begin with the letter W.



























## The Letter "X"

Circle the object that begin with the letter X.



























### The Letter "Y"

Circle the object that begin with the letter Y.









www.estudyzone.in

















## The Letter "Z"

Circle the object that begin with the letter Z.























































































#### What Starts With TH?



#### What Starts With CH?



#### What Starts With SH?



#### **What Starts With WH?**