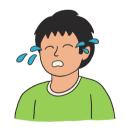

tter Q.

























## The Letter "R"

Circle the object that begin with the letter R.

























# The Letter "S"

Circle the object that begin with the letter S.

























# The Letter "T"

Circle the object that begin with the letter T.

























# The Letter "U"

Circle the object that begin with the letter U.

























## The Letter "V"

Circle the object that begin with the letter V.









www.estudyzone.in

















### The Letter "W"

Circle the object that begin with the letter W.



























## The Letter "X"

Circle the object that begin with the letter X.



























### The Letter "Y"

Circle the object that begin with the letter Y.









www.estudyzone.in

















## The Letter "Z"

Circle the object that begin with the letter Z.























































































#### What Starts With TH?



#### What Starts With CH?



#### What Starts With SH?



#### **What Starts With WH?**