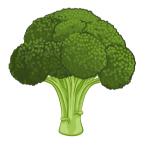

Circle the object that begin with the letter H.

























### The Letter "I"

Circle the object that begin with the letter I.

























### The Letter "J"

Circle the object that begin with the letter J.

























### The Letter "K"

Circle the object that begin with the letter K.

























### The Letter "L"

Circle the object that begin with the letter L.

























### The Letter "M"

Circle the object that begin with the letter M.

























# The Letter "N"

Circle the object that begin with the letter N.



























## The Letter "O"

Circle the object that begin with the letter O.

























## The Letter "P"

Circle the object that begin with the letter P.

























# The Letter "Q"

Circle the object that begin with the letter Q.

























## The Letter "R"

Circle the object that begin with the letter R.

























# The Letter "S"

Circle the object that begin with the letter S.

























# The Letter "T"

Circle the object that begin with the letter T.

























# The Letter "U"

Circle the object that begin with the letter U.

























## The Letter "V"

Circle the object that begin with the letter V.









www.estudyzone.in

















### The Letter "W"

Circle the object that begin with the letter W.



























## The Letter "X"

Circle the object that begin with the letter X.



























### The Letter "Y"

Circle t