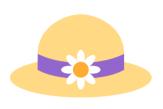

object that begin with the letter A.

























## The Letter "B"

Circle the object that begin with the letter B.

























### The Letter "C"

Circle the object that begin with the letter C.



























### The Letter "D"

Circle the object that begin with the letter D.

























### The Letter "E"

Circle the object that begin with the letter E.

www.estudyzone.in

























### The Letter "F"

Circle the object that begin with the letter F.

























# The Letter "G"

Circle the object that begin with the letter G.

























# The Letter "H"

Circle the object that begin with the letter H.

























### The Letter "I"

Circle the object that begin with the letter I.

























### The Letter "J"

Circle the object that begin with the letter J.

























### The Letter "K"

Circle the object that begin with the letter K.

























### The Letter "L"

Circle the object that begin with the letter L.

























### The Letter "M"

Circle the object that begin with the letter M.

























# The Letter "N"

Circle the object that begin with the letter N.



























## The Letter "O"

Circle the object that begin with the letter O.

























## The Letter "P"

Circle the object that begin with the letter P.

























# The Letter "Q"

Circle the object that begin with the letter Q.

























## The Letter "R"

Circle the object t