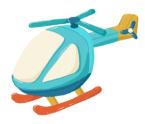

that begin with the letter A.

























## The Letter "B"

Circle the object that begin with the letter B.

























### The Letter "C"

Circle the object that begin with the letter C.



























### The Letter "D"

Circle the object that begin with the letter D.

























### The Letter "E"

Circle the object that begin with the letter E.

www.estudyzone.in

























### The Letter "F"

Circle the object that begin with the letter F.

























# The Letter "G"

Circle the object that begin with the letter G.

























# The Letter "H"

Circle the object that begin with the letter H.

























### The Letter "I"

Circle the object that begin with the letter I.

























### The Letter "J"

Circle the object that begin with the letter J.

























### The Letter "K"

Circle the object that begin with the letter K.

























### The Letter "L"

Circle the object that begin with the letter L.

























### The Letter "M"

Circle the object that begin with the letter M.

























# The Letter "N"

Circle the object that begin with the letter N.



























## The Letter "O"

Circle the object that begin with the letter O.

























## The Letter "P"

Circle the object that begin with the letter P.

























# The Letter "Q"

Circle the object that begin with the letter Q.

























## The Letter "R"

Circle the object that be