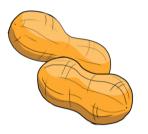

ter "F"

Circle the object that begin with the letter F.

























# The Letter "G"

Circle the object that begin with the letter G.

























# The Letter "H"

Circle the object that begin with the letter H.

























### The Letter "I"

Circle the object that begin with the letter I.

























### The Letter "J"

Circle the object that begin with the letter J.

























### The Letter "K"

Circle the object that begin with the letter K.

























### The Letter "L"

Circle the object that begin with the letter L.

























### The Letter "M"

Circle the object that begin with the letter M.

























# The Letter "N"

Circle the object that begin with the letter N.



























## The Letter "O"

Circle the object that begin with the letter O.

























## The Letter "P"

Circle the object that begin with the letter P.

























# The Letter "Q"

Circle the object that begin with the letter Q.

























## The Letter "R"

Circle the object that begin with the letter R.

























# The Letter "S"

Circle the object that begin with the letter S.

























# The Letter "T"

Circle the object that begin with the letter T.

























# The Letter "U"

Circle the object that begin with the letter U.

























## The Letter "V"

Circle the object that begin with the letter V.









www.estudyzone.in

















### The Letter "W"

Circle