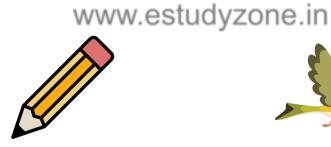

ircle the object that begin with the letter H.

























### The Letter "I"

Circle the object that begin with the letter I.

























### The Letter "J"

Circle the object that begin with the letter J.

























### The Letter "K"

Circle the object that begin with the letter K.

























### The Letter "L"

Circle the object that begin with the letter L.

























### The Letter "M"

Circle the object that begin with the letter M.

























# The Letter "N"

Circle the object that begin with the letter N.



























## The Letter "O"

Circle the object that begin with the letter O.

























## The Letter "P"

Circle the object that begin with the letter P.

























# The Letter "Q"

Circle the object that begin with the letter Q.

























## The Letter "R"

Circle the object that begin with the letter R.

























# The Letter "S"

Circle the object that begin with the letter S.

























# The Letter "T"

Circle the object that begin with the letter T.

























# The Letter "U"

Circle the object that begin with the letter U.

























## The Letter "V"

Circle the object that begin with the letter V.









www.estudyzone.in

















### The Letter "W"

Circle the object that begin with the letter W.



























## The Letter "X"

Circle the object that begin with the letter X.



























### The Letter "Y"

Circle the