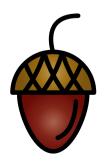

### The Letter "A"

Circle the object that begin with the letter A.

























## The Letter "B"

Circle the object that begin with the letter B.

























### The Letter "C"

Circle the object that begin with the letter C.



























### The Letter "D"

Circle the object that begin with the letter D.

























### The Letter "E"

Circle the object that begin with the letter E.

www.estudyzone.in

























### The Letter "F"

Circle the object that begin with the letter F.

























# The Letter "G"

Circle the object that begin with the letter G.

























# The Letter "H"

Circle the object that begin with the letter H.

























### The Letter "I"

Circle the object that begin with the letter I.

























### The Letter "J"

Circle the o