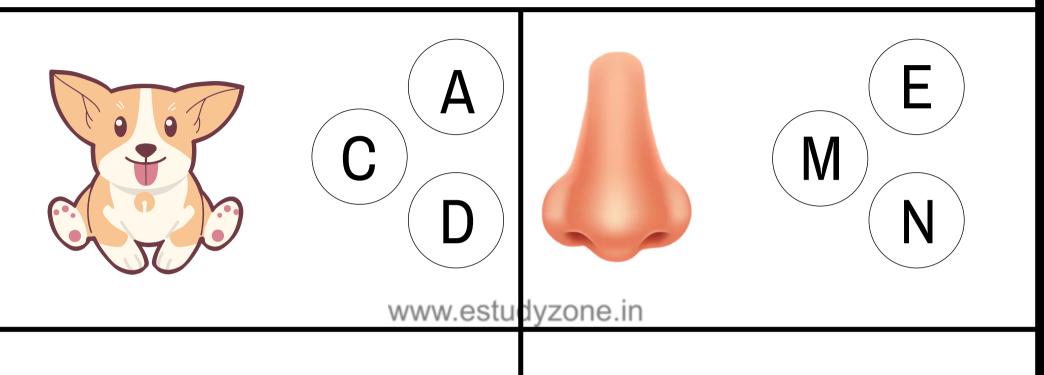

### The Letter "C"

Circle the object that begin with the letter C.

### The Letter "E"

Circle the object that begin with the letter E.

www.estudyzone.in