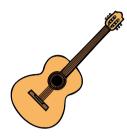

### The Letter "A"

Circle the object that begin with the letter A.

























## The Letter "B"

Circle the object that begin with the letter B.

























### The Letter "C"

Circle the object that begin with the letter C.



























### The Letter "D"

Circle the object that begin with the letter D.

























### The Letter "E"

Circle the object that begin with the letter E.

www.estudyzone.in

























### The Letter "F"

Circle the object that begin with the letter F.

























# The Letter "G"

Circle the object that begin with the letter G.

























# The Letter "H"

Circle the object that begin with the letter H.

























### The Letter "I"

Circle the object that begin with the letter I.

























### The Letter "J"

Circle the object that begin with the letter J.

























### The Letter "K"

Circle the object that begin with the letter K.

























### The Letter "L"

Circle the object that begin with the letter L.

























### The Letter "M"

Circle the object that begin with the letter M.

























# The Letter "N"

Circle the object that begin with the letter N.



























## The Letter "O"

Circle the object that begin with the letter O.

























## The Letter "P"

Circle the object that begin with the letter P.

























# The Letter "Q"

Circle the object