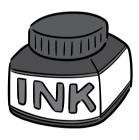

begin with the letter A.

























## The Letter "B"

Circle the object that begin with the letter B.

























### The Letter "C"

Circle the object that begin with the letter C.



























### The Letter "D"

Circle the object that begin with the letter D.

























### The Letter "E"

Circle the object that begin with the letter E.

www.estudyzone.in

























### The Letter "F"

Circle the object that begin with the letter F.

























# The Letter "G"

Circle the object that begin with the letter G.

























# The Letter "H"

Circle the object that begin with the letter H.

























### The Letter "I"

Circle the object that begin with the letter I.

























### The Letter "J"

Circle the object that begin with the letter J.

























### The Letter "K"

Circle the object that begin with the letter K.

























### The Letter "L"

Circle the object that begin with the letter L.

























### The Letter "M"

Circle the object that begin with the letter M.

























# The Letter "N"

Circle the object that begin with the letter N.



























## The Letter "O"

Circle the object that begin with the letter O.

























## The Letter "P"

Circle the object that begin with the letter P.

























# The Letter "Q"

Circle the object that begin with the letter Q.

























## The Letter "R"

Circle the object that begin wi