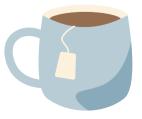

the object that begin with the letter L.

























### The Letter "M"

Circle the object that begin with the letter M.

























# The Letter "N"

Circle the object that begin with the letter N.



























## The Letter "O"

Circle the object that begin with the letter O.

























## The Letter "P"

Circle the object that begin with the letter P.

























# The Letter "Q"

Circle the object that begin with the letter Q.

























## The Letter "R"

Circle the object that begin with the letter R.

























# The Letter "S"

Circle the object that begin with the letter S.

























# The Letter "T"

Circle the object that begin with the letter T.

























# The Letter "U"

Circle the object that begin with the letter U.

























## The Letter "V"

Circle the object that begin with the letter V.









www.estudyzone.in

















### The Letter "W"

Circle the object that begin with the letter W.



























## The Letter "X"

Circle the object that begin with the letter X.



























### The Letter "Y"

Circle the object that begin with the letter Y.









www.estudyzone.in

















## The Letter "Z"

Circle the object that begin with the letter Z.























































































#### What Starts With TH?



#### What Starts With CH?



#### What Starts With SH?



#### **What Starts With WH?**