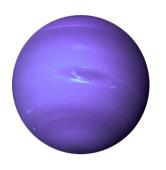

"H"

Circle the object that begin with the letter H.

























### The Letter "I"

Circle the object that begin with the letter I.

























### The Letter "J"

Circle the object that begin with the letter J.

























### The Letter "K"

Circle the object that begin with the letter K.

























### The Letter "L"

Circle the object that begin with the letter L.

























### The Letter "M"

Circle the object that begin with the letter M.

























# The Letter "N"

Circle the object that begin with the letter N.



























## The Letter "O"

Circle the object that begin with the letter O.

























## The Letter "P"

Circle the object that begin with the letter P.

























# The Letter "Q"

Circle the object that begin with the letter Q.

























## The Letter "R"

Circle the object that begin with the letter R.

























# The Letter "S"

Circle the object that begin with the letter S.

























# The Letter "T"

Circle the object that begin with the letter T.

























# The Letter "U"

Circle the object that begin with the letter U.

























## The Letter "V"

Circle the object that begin with the letter V.









www.estudyzone.in

















### The Letter "W"

Circle the object that begin with the letter W.



























## The Letter "X"

Circle the object that begin with the letter X.



























### The Letter "Y"

Circ