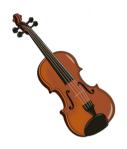

## The Letter "V"

Circle the object that begin with the letter V.

www.estudyzone.in