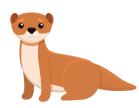

hat begin with the letter O.

























## The Letter "P"

Circle the object that begin with the letter P.

























# The Letter "Q"

Circle the object that begin with the letter Q.

























## The Letter "R"

Circle the object that begin with the letter R.

























# The Letter "S"

Circle the object that begin with the letter S.

























# The Letter "T"

Circle the object that begin with the letter T.

























# The Letter "U"

Circle the object that begin with the letter U.

























## The Letter "V"

Circle the object that begin with the letter V.









www.estudyzone.in

















### The Letter "W"

Circle the object that begin with the letter W.



























## The Letter "X"

Circle the object that begin with the letter X.



























### The Letter "Y"

Circle the object that begin with the letter Y.









www.estudyzone.in

















## The Letter "Z"

Circle the object that begin with the letter Z.























































































#### What Starts With TH?



#### What Starts With CH?



#### What Starts With SH?



#### **What Starts With WH?**