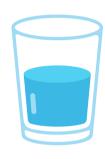

r "H"

Circle the object that begin with the letter H.

























### The Letter "I"

Circle the object that begin with the letter I.

























### The Letter "J"

Circle the object that begin with the letter J.

























### The Letter "K"

Circle the object that begin with the letter K.

























### The Letter "L"

Circle the object that begin with the letter L.

























### The Letter "M"

Circle the object that begin with the letter M.

























# The Letter "N"

Circle the object that begin with the letter N.



























## The Letter "O"

Circle the object that begin with the letter O.

























## The Letter "P"

Circle the object that begin with the letter P.

























# The Letter "Q"

Circle the object that begin with the letter Q.

























## The Letter "R"

Circle the object that begin with the letter R.

























# The Letter "S"

Circle the object that begin with the letter S.

























# The Letter "T"

Circle the object that begin with the letter T.

























# The Letter "U"

Circle the object that begin with the letter U.

























## The Letter "V"

Circle the object that begin with the letter V.









www.estudyzone.in

















### The Letter "W"

Circle the object that begin with the letter W.



























## The Letter "X"

Circle the object that begin with the letter X.



























### The Letter "Y"

Ci