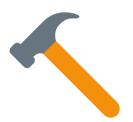

ject that begin with the letter A.

























## The Letter "B"

Circle the object that begin with the letter B.

























### The Letter "C"

Circle the object that begin with the letter C.



























### The Letter "D"

Circle the object that begin with the letter D.

























### The Letter "E"

Circle the object that begin with the letter E.

www.estudyzone.in

























### The Letter "F"

Circle the object that begin with the letter F.

























# The Letter "G"

Circle the object that begin with the letter G.

























# The Letter "H"

Circle the object that begin with the letter H.

























### The Letter "I"

Circle the object that begin with the letter I.

























### The Letter "J"

Circle the object that begin with the letter J.

























### The Letter "K"

Circle the object that begin with the letter K.

























### The Letter "L"

Circle the object that begin with the letter L.

























### The Letter "M"

Circle the object that begin with the letter M.

























# The Letter "N"

Circle the object that begin with the letter N.



























## The Letter "O"

Circle the object that begin with the letter O.

























## The Letter "P"

Circle the object that begin with the letter P.

























# The Letter "Q"

Circle the object that begin with the letter Q.

























## The Letter "R"

Circle the object tha