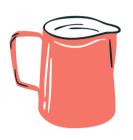

tter "G"

Circle the object that begin with the letter G.

























# The Letter "H"

Circle the object that begin with the letter H.

























### The Letter "I"

Circle the object that begin with the letter I.

























### The Letter "J"

Circle the object that begin with the letter J.

























### The Letter "K"

Circle the object that begin with the letter K.

























### The Letter "L"

Circle the object that begin with the letter L.

























### The Letter "M"

Circle the object that begin with the letter M.

























# The Letter "N"

Circle the object that begin with the letter N.



























## The Letter "O"

Circle the object that begin with the letter O.

























## The Letter "P"

Circle the object that begin with the letter P.

























# The Letter "Q"

Circle the object that begin with the letter Q.

























## The Letter "R"

Circle the object that begin with the letter R.

























# The Letter "S"

Circle the object that begin with the letter S.

























# The Letter "T"

Circle the object that begin with the letter T.

























# The Letter "U"

Circle the object that begin with the letter U.

























## The Letter "V"

Circle the object that begin with the letter V.









www.estudyzone.in

















### The Letter "W"

Circle the object that begin with the letter W.



























## The Letter "X"

Cir