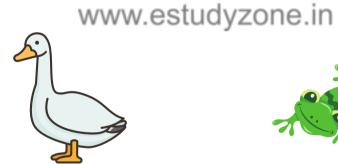

### The Letter "A"

Circle the object that begin with the letter A.

























## The Letter "B"

Circle the object that begin with the letter B.

























### The Letter "C"

Circle the object that begin with the letter C.



























### The Letter "D"

Circle the object that begin with the letter D.

























### The Letter "E"

Circle the object that begin with the letter E.

www.estudyzone.in

























### The Letter "F"

Circle the object that begin with the letter F.

























# The Letter "G"

Circle the object that begin with the letter G.

























# The Letter "H"

Circle the object that begin with the letter H.

























### The Letter "I"

Circle the object that begin with the letter I.

























### The Letter "J"

Circle the object that begin with the letter J.

























### The Letter "K"

Circle the object that begin with the letter K.

























### The Letter "L"

Circle the object that begin with the letter L.

























### The Letter "M"

Circle the object that begin with the letter M.

























# The Letter "N"

Circle the object that begin with the letter N.



























## The Letter "O"

Circle the object that begin with the letter O.

























## The Letter "P"

Circle the object that begin with the letter P.

























# The Letter "Q"

Circle the object that beg