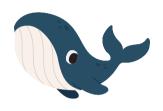

e the object that begin with the letter O.

























## The Letter "P"

Circle the object that begin with the letter P.

























# The Letter "Q"

Circle the object that begin with the letter Q.

























## The Letter "R"

Circle the object that begin with the letter R.

























# The Letter "S"

Circle the object that begin with the letter S.

























# The Letter "T"

Circle the object that begin with the letter T.

























# The Letter "U"

Circle the object that begin with the letter U.

























## The Letter "V"

Circle the object that begin with the letter V.









www.estudyzone.in

















### The Letter "W"

Circle the object that begin with the letter W.



























## The Letter "X"

Circle the object that begin with the letter X.



























### The Letter "Y"

Circle the object that begin with the letter Y.









www.estudyzone.in

















## The Letter "Z"

Circle the object that begin with the letter Z.























































































#### What Starts With TH?



#### What Starts With CH?



#### What Starts With SH?



#### **What Starts With WH?**