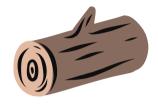

er "K"

Circle the object that begin with the letter K.

























### The Letter "L"

Circle the object that begin with the letter L.

























### The Letter "M"

Circle the object that begin with the letter M.

























# The Letter "N"

Circle the object that begin with the letter N.



























## The Letter "O"

Circle the object that begin with the letter O.

























## The Letter "P"

Circle the object that begin with the letter P.

























# The Letter "Q"

Circle the object that begin with the letter Q.

























## The Letter "R"

Circle the object that begin with the letter R.

























# The Letter "S"

Circle the object that begin with the letter S.

























# The Letter "T"

Circle the object that begin with the letter T.

























# The Letter "U"

Circle the object that begin with the letter U.

























## The Letter "V"

Circle the object that begin with the letter V.









www.estudyzone.in

















### The Letter "W"

Circle the object that begin with the letter W.



























## The Letter "X"

Circle the object that begin with the letter X.



























### The Letter "Y"

Circle the object that begin with the letter Y.









www.estudyzone.in

















## The Letter "Z"

Circle the object that begin with the letter Z.























































































#### What Starts With TH?



####