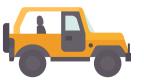

h the letter B.

























### The Letter "C"

Circle the object that begin with the letter C.



























### The Letter "D"

Circle the object that begin with the letter D.

























### The Letter "E"

Circle the object that begin with the letter E.

www.estudyzone.in

























### The Letter "F"

Circle the object that begin with the letter F.

























# The Letter "G"

Circle the object that begin with the letter G.

























# The Letter "H"

Circle the object that begin with the letter H.

























### The Letter "I"

Circle the object that begin with the letter I.

























### The Letter "J"

Circle the object that begin with the letter J.

























### The Letter "K"

Circle the object that begin with the letter K.

























### The Letter "L"

Circle the object that begin with the letter L.

























### The Letter "M"

Circle the object that begin with the letter M.

























# The Letter "N"

Circle the object that begin with the letter N.



























## The Letter "O"

Circle the object that begin with the letter O.

























## The Letter "P"

Circle the object that begin with the letter P.

























# The Letter "Q"

Circle the object that begin with the letter Q.

























## The Letter "R"

Circle the object that begin with the letter R.

























# The Letter "S"

Circle the object that begin with the let