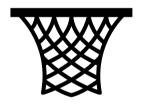

cle the object that begin with the letter F.

























# The Letter "G"

Circle the object that begin with the letter G.

























# The Letter "H"

Circle the object that begin with the letter H.

























### The Letter "I"

Circle the object that begin with the letter I.

























### The Letter "J"

Circle the object that begin with the letter J.

























### The Letter "K"

Circle the object that begin with the letter K.

























### The Letter "L"

Circle the object that begin with the letter L.

























### The Letter "M"

Circle the object that begin with the letter M.

























# The Letter "N"

Circle the object that begin with the letter N.



























## The Letter "O"

Circle the object that begin with the letter O.

























## The Letter "P"

Circle the object that begin with the letter P.

























# The Letter "Q"

Circle the object that begin with the letter Q.

























## The Letter "R"

Circle the object that begin with the letter R.

























# The Letter "S"

Circle the object that begin with the letter S.

























# The Letter "T"

Circle the object that begin with the letter T.

























# The Letter "U"

Circle the object that begin with the letter U.

























## The Letter "V"

Circle the object that begin with the letter V.









www.estudyzone.in

















### The Letter "W"

Circle the object t