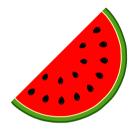

"

Circle the object that begin with the letter H.

























### The Letter "I"

Circle the object that begin with the letter I.

























### The Letter "J"

Circle the object that begin with the letter J.

























### The Letter "K"

Circle the object that begin with the letter K.

























### The Letter "L"

Circle the object that begin with the letter L.

























### The Letter "M"

Circle the object that begin with the letter M.

























# The Letter "N"

Circle the object that begin with the letter N.



























## The Letter "O"

Circle the object that begin with the letter O.

























## The Letter "P"

Circle the object that begin with the letter P.

























# The Letter "Q"

Circle the object that begin with the letter Q.

























## The Letter "R"

Circle the object that begin with the letter R.

























# The Letter "S"

Circle the object that begin with the letter S.

























# The Letter "T"

Circle the object that begin with the letter T.

























# The Letter "U"

Circle the object that begin with the letter U.

























## The Letter "V"

Circle the object that begin with the letter V.









www.estudyzone.in

















### The Letter "W"

Circle the object that begin with the letter W.



























## The Letter "X"

Circle the object that begin with the letter X.



























### The Letter "Y"

Circle