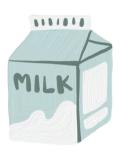

cle the object that begin with the letter P.

























# The Letter "Q"

Circle the object that begin with the letter Q.

























## The Letter "R"

Circle the object that begin with the letter R.

























# The Letter "S"

Circle the object that begin with the letter S.

























# The Letter "T"

Circle the object that begin with the letter T.

























# The Letter "U"

Circle the object that begin with the letter U.

























## The Letter "V"

Circle the object that begin with the letter V.









www.estudyzone.in

















### The Letter "W"

Circle the object that begin with the letter W.



























## The Letter "X"

Circle the object that begin with the letter X.



























### The Letter "Y"

Circle the object that begin with the letter Y.









www.estudyzone.in

















## The Letter "Z"

Circle the object that begin with the letter Z.























































































#### What Starts With TH?



#### What Starts With CH?



#### What Starts With SH?



#### **What Starts With WH?**