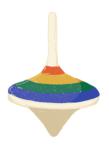

bject that begin with the letter B.

























### The Letter "C"

Circle the object that begin with the letter C.



























### The Letter "D"

Circle the object that begin with the letter D.

























### The Letter "E"

Circle the object that begin with the letter E.

www.estudyzone.in

























### The Letter "F"

Circle the object that begin with the letter F.

























# The Letter "G"

Circle the object that begin with the letter G.

























# The Letter "H"

Circle the object that begin with the letter H.

























### The Letter "I"

Circle the object that begin with the letter I.

























### The Letter "J"

Circle the object that begin with the letter J.

























### The Letter "K"

Circle the object that begin with the letter K.

























### The Letter "L"

Circle the object that begin with the letter L.

























### The Letter "M"

Circle the object that begin with the letter M.

























# The Letter "N"

Circle the object that begin with the letter N.



























## The Letter "O"

Circle the object that begin with the letter O.

























## The Letter "P"

Circle the object that begin with the letter P.

























# The Letter "Q"

Circle the object that begin with the letter Q.

























## The Letter "R"

Circle the object that begin with the letter R.

























# The Letter "S"

Circle the object tha