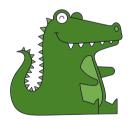

### The Letter "A"

Circle the object that begin with the letter A.

























## The Letter "B"

Circle the object that begin with the letter B.

























### The Letter "C"

Circle the object that begin with the letter C.



























### The Letter "D"

Circle the object that begin with the letter D.

























### The Letter "E"

Circle the object that begin with the letter E.

www.estudyzone.in

























### The Letter "F"

Circle the object that begin with the letter F.

























# The Letter "G"

Circle the object that begin with the letter G.

























# The Letter "H"

Circle the object that begin with the letter H.

























### The Letter "I"

Circle the object that begin with the letter I.

























### The Letter "J"

Circle the object that begin with the letter J.

























### The Letter "K"

Circle the object that begin with the letter K.

























### The Letter "L"

Circle the