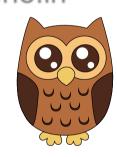

rcle the object that begin with the letter G.

























# The Letter "H"

Circle the object that begin with the letter H.

























### The Letter "I"

Circle the object that begin with the letter I.

























### The Letter "J"

Circle the object that begin with the letter J.

























### The Letter "K"

Circle the object that begin with the letter K.

























### The Letter "L"

Circle the object that begin with the letter L.

























### The Letter "M"

Circle the object that begin with the letter M.

























# The Letter "N"

Circle the object that begin with the letter N.



























## The Letter "O"

Circle the object that begin with the letter O.

























## The Letter "P"

Circle the object that begin with the letter P.

























# The Letter "Q"

Circle the object that begin with the letter Q.

























## The Letter "R"

Circle the object that begin with the letter R.

























# The Letter "S"

Circle the object that begin with the letter S.

























# The Letter "T"

Circle the object that begin with the letter T.

























# The Letter "U"

Circle the object that begin with the letter U.

























## The Letter "V"

Circle the object that begin with the letter V.









www.estudyzone.in

















### The Letter "W"

Circle the object that begin with the letter W.



























## The Letter "X"

Circle the obje