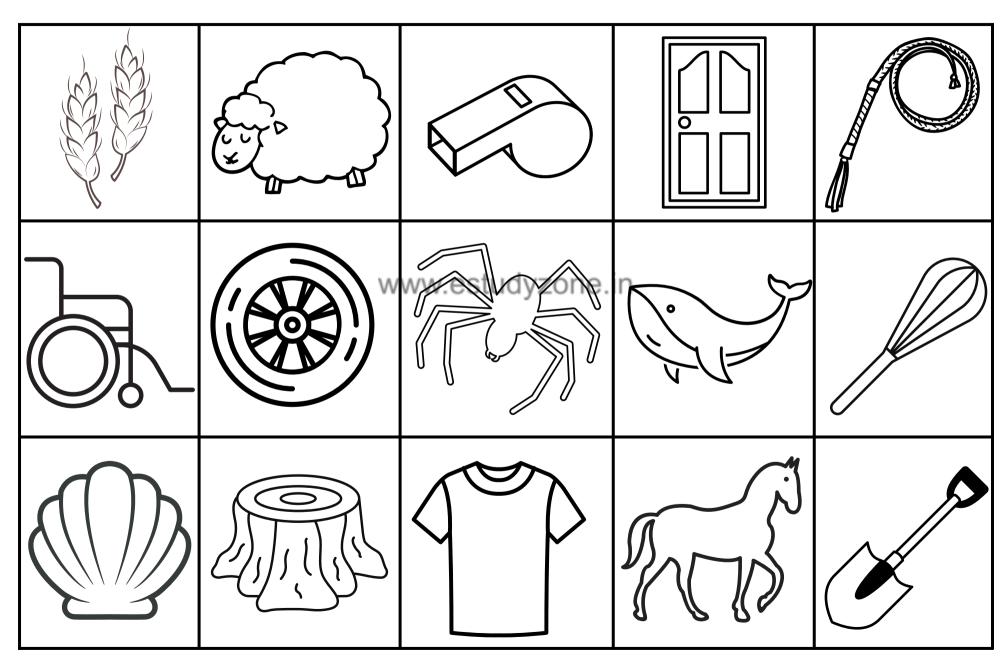

# The Letter "U"

Circle the object that begin with the letter U.

























## The Letter "V"

Circle the object that begin with the letter V.









www.estudyzone.in

















### The Letter "W"

Circle the object that begin with the letter W.



























## The Letter "X"

Circle the object that begin with the letter X.



























### The Letter "Y"

Circle the object that begin with the letter Y.









www.estudyzone.in

















## The Letter "Z"

Circle the object that begin with the letter Z.























































































#### What Starts With TH?



#### What Starts With CH?



#### What Starts With SH?



#### **What Starts With WH?**