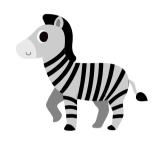

with the letter R.

























# The Letter "S"

Circle the object that begin with the letter S.

























# The Letter "T"

Circle the object that begin with the letter T.

























# The Letter "U"

Circle the object that begin with the letter U.

























## The Letter "V"

Circle the object that begin with the letter V.









www.estudyzone.in

















### The Letter "W"

Circle the object that begin with the letter W.



























## The Letter "X"

Circle the object that begin with the letter X.



























### The Letter "Y"

Circle the object that begin with the letter Y.









www.estudyzone.in

















## The Letter "Z"

Circle the object that begin with the letter Z.























































































#### What Starts With TH?



#### What Starts With CH?



#### What Starts With SH?



#### **What Starts With WH?**