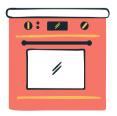

ject that begin with the letter H.

























### The Letter "I"

Circle the object that begin with the letter I.

























### The Letter "J"

Circle the object that begin with the letter J.

























### The Letter "K"

Circle the object that begin with the letter K.

























### The Letter "L"

Circle the object that begin with the letter L.

























### The Letter "M"

Circle the object that begin with the letter M.

























# The Letter "N"

Circle the object that begin with the letter N.



























## The Letter "O"

Circle the object that begin with the letter O.

























## The Letter "P"

Circle the object that begin with the letter P.

























# The Letter "Q"

Circle the object that begin with the letter Q.

























## The Letter "R"

Circle the object that begin with the letter R.

























# The Letter "S"

Circle the object that begin with the letter S.

























# The Letter "T"

Circle the object that begin with the letter T.

























# The Letter "U"

Circle the object that begin with the letter U.

























## The Letter "V"

Circle the object that begin with the letter V.









www.estudyzone.in

















### The Letter "W"

Circle the object that begin with the letter W.



























## The Letter "X"

Circle the object that begin with the letter X.



























### The Letter "Y"

Circle the object that