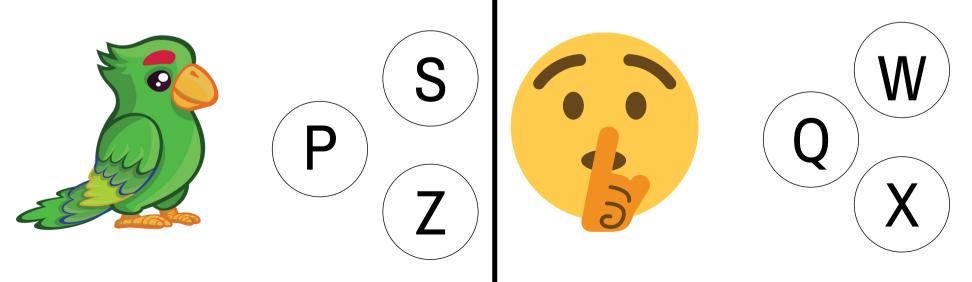

## The Letter "P"

Circle the object that begin with the letter P.

#### **What Starts With WH?**