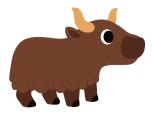

### The Letter "Y"

Circle the object that begin with the letter Y.

www.estudyzone.in