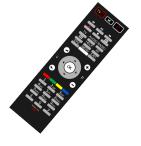

### The Letter "A"

Circle the object that begin with the letter A.

























## The Letter "B"

Circle the object that begin with the letter B.

























### The Letter "C"

Circle the object that begin with the letter C.



























### The Letter "D"

Circle the object that begin with the letter D.

























### The Letter "E"

Circle the object that begin with the letter E.

www.estudyzone.in

























### The Letter "F"

Circle the object that begin with the letter F.

























# The Letter "G"

Circle the object that begin with the letter G.

























# The Letter "H"

Circle the object that begin with the letter H.

























### The Letter "I"

Circle the object that begin with the letter I.

























### The Letter "J"

Circle the object that begin with the letter J.

























### The Letter "K"

Circle the object that begin with the letter K.

























### The Letter "L"

Circle the object that begin with the letter L.

























### The Letter "M"

Circle the object t