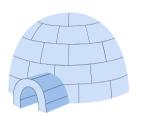

ct that begin with the letter A.

























## The Letter "B"

Circle the object that begin with the letter B.

























### The Letter "C"

Circle the object that begin with the letter C.



























### The Letter "D"

Circle the object that begin with the letter D.

























### The Letter "E"

Circle the object that begin with the letter E.

www.estudyzone.in

























### The Letter "F"

Circle the object that begin with the letter F.

























# The Letter "G"

Circle the object that begin with the letter G.

























# The Letter "H"

Circle the object that begin with the letter H.

























### The Letter "I"

Circle the object that begin with the letter I.

























### The Letter "J"

Circle the object that begin with the letter J.

























### The Letter "K"

Circle the object that begin with the letter K.

























### The Letter "L"

Circle the object that begin with the letter L.

























### The Letter "M"

Circle the object that begin with the letter M.

























# The Letter "N"

Circle the object that begin with the letter N.



























## The Letter "O"

Circle the object that begin with the letter O.

























## The Letter "P"

Circle the object that begin with the letter P.

























# The Letter "Q"

Circle the object that begin with the letter Q.

























## The Letter "R"

Circle the object that