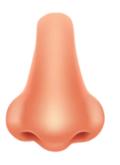

Letter "F"

Circle the object that begin with the letter F.

























# The Letter "G"

Circle the object that begin with the letter G.

























# The Letter "H"

Circle the object that begin with the letter H.

























### The Letter "I"

Circle the object that begin with the letter I.

























### The Letter "J"

Circle the object that begin with the letter J.

























### The Letter "K"

Circle the object that begin with the letter K.

























### The Letter "L"

Circle the object that begin with the letter L.

























### The Letter "M"

Circle the object that begin with the letter M.

























# The Letter "N"

Circle the object that begin with the letter N.



























## The Letter "O"

Circle the object that begin with the letter O.

























## The Letter "P"

Circle the object that begin with the letter P.

























# The Letter "Q"

Circle the object that begin with the letter Q.

























## The Letter "R"

Circle the object that begin with the letter R.

























# The Letter "S"

Circle the object that begin with the letter S.

























# The Letter "T"

Circle the object that begin with the letter T.

























# The Letter "U"

Circle the object that begin with the letter U.

























## The Letter "V"

Circle the object that begin with the letter V.









www.estudyzone.in

















### The Letter "W"

Cir