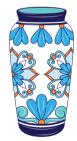

## The Letter "V"

Circle the object that begin with the letter V.

www.estudyzone.in