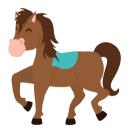

### The Letter "A"

Circle the object that begin with the letter A.

























## The Letter "B"

Circle the object that begin with the letter B.

























### The Letter "C"

Circle the object that begin with the letter C.



























### The Letter "D"

Circle the object that begin with the letter D.

























### The Letter "E"

Circle the object that begin with the letter E.

www.estudyzone.in

























### The Letter "F"

Circle the object that begin with the letter F.

























# The Letter "G"

Circle the object that begin with the letter G.

























# The Letter "H"

Circle the object that begin with the letter H.

























### The Letter "I"

Circle the object that begin with the letter I.

























### The Letter "J"

Circle the object that begin with the letter J.

























### The Letter "K"

Circle the object that begin with the letter K.

























### The Letter "L"

Circle the object that begin with the letter L.

























### The Letter "M"

Circle the object that begin with the letter M.

























# The Letter "N"

Circle the object that begin with the letter N.



























## The Letter "O"

Circle the object that begin with the letter O.

























## The Letter "P"

Circle the object that begin with the letter P.

























# The Letter "Q"

Circle the object that b