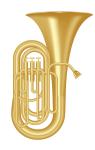

Circle the object that begin with the letter M.

























# The Letter "N"

Circle the object that begin with the letter N.



























## The Letter "O"

Circle the object that begin with the letter O.

























## The Letter "P"

Circle the object that begin with the letter P.

























# The Letter "Q"

Circle the object that begin with the letter Q.

























## The Letter "R"

Circle the object that begin with the letter R.

























# The Letter "S"

Circle the object that begin with the letter S.

























# The Letter "T"

Circle the object that begin with the letter T.

























# The Letter "U"

Circle the object that begin with the letter U.

























## The Letter "V"

Circle the object that begin with the letter V.









www.estudyzone.in

















### The Letter "W"

Circle the object that begin with the letter W.



























## The Letter "X"

Circle the object that begin with the letter X.



























### The Letter "Y"

Circle the object that begin with the letter Y.









www.estudyzone.in

















## The Letter "Z"

Circle the object that begin with the letter Z.























































































#### What Starts With TH?



#### What Starts With CH?



#### What Starts With SH?



#### **What Starts With WH?**