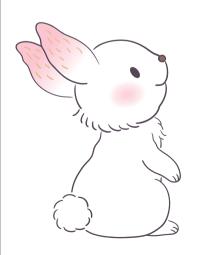

# The Letter "S"

Circle the object that begin with the letter S.

























# The Letter "T"

Circle the object that begin with the letter T.

























# The Letter "U"

Circle the object that begin with the letter U.

























## The Letter "V"

Circle the object that begin with the letter V.









www.estudyzone.in

















### The Letter "W"

Circle the object that begin with the letter W.



























## The Letter "X"

Circle the object that begin with the letter X.



























### The Letter "Y"

Circle the object that begin with the letter Y.









www.estudyzone.in

















## The Letter "Z"

Circle the object that begin with the letter Z.























































































#### What Starts With TH?



#### What Starts With CH?



#### What Starts With SH?



#### **What Starts With WH?**