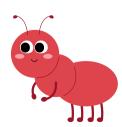

### The Letter "A"

Circle the object that begin with the letter A.

























## The Letter "B"

Circle the object that begin with the letter B.

























### The Letter "C"

Circle the object that begin with the letter C.



























### The Letter "D"

Circle the object that begin with the letter D.

























### The Letter "E"

Circle the object that begin with the letter E.

www.estudyzone.in

























### The Letter "F"

Circle the object that begin with the letter F.

























# The Letter "G"

Circle the object that begin with the letter G.

























# The Letter "H"

Circle the object that begin with the letter H.

























### The Letter "I"

Circle the object that begin with the letter I.

























### The Letter "J"

Circle the objec