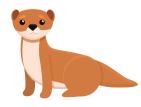

t begin with the letter P.

























# The Letter "Q"

Circle the object that begin with the letter Q.

























## The Letter "R"

Circle the object that begin with the letter R.

























# The Letter "S"

Circle the object that begin with the letter S.

























# The Letter "T"

Circle the object that begin with the letter T.

























# The Letter "U"

Circle the object that begin with the letter U.

























## The Letter "V"

Circle the object that begin with the letter V.









www.estudyzone.in

















### The Letter "W"

Circle the object that begin with the letter W.



























## The Letter "X"

Circle the object that begin with the letter X.



























### The Letter "Y"

Circle the object that begin with the letter Y.









www.estudyzone.in

















## The Letter "Z"

Circle the object that begin with the letter Z.























































































#### What Starts With TH?



#### What Starts With CH?



#### What Starts With SH?



#### **What Starts With WH?**