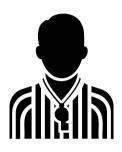

# The Letter "M"

Circle the object that begin with the letter M.

























# The Letter "N"

Circle the object that begin with the letter N.



























## The Letter "O"

Circle the object that begin with the letter O.

























## The Letter "P"

Circle the object that begin with the letter P.

























# The Letter "Q"

Circle the object that begin with the letter Q.

























## The Letter "R"

Circle the object that begin with the letter R.

























# The Letter "S"

Circle the object that begin with the letter S.

























# The Letter "T"

Circle the object that begin with the letter T.

























# The Letter "U"

Circle the object that begin with the letter U.

























## The Letter "V"

Circle the object that begin with the letter V.









www.estudyzone.in

















### The Letter "W"

Circle the object that begin with the letter W.



























## The Letter "X"

Circle the object that begin with the letter X.



























### The Letter "Y"

Circle the object that begin with the letter Y.









www.estudyzone.in

















## The Letter "Z"

Circle the object that begin with the letter Z.























































































#### What Starts With TH?



#### What Starts With CH?



#### What Starts With SH?



#### **What Starts With WH?**