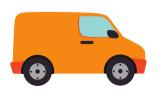

## The Letter "V"

Circle the object that begin with the letter V.

www.estudyzone.in