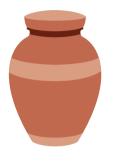

## The Letter "V"

Circle the object that begin with the letter V.

www.estudyzone.in