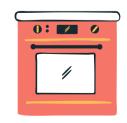

object that begin with the letter I.

























### The Letter "J"

Circle the object that begin with the letter J.

























### The Letter "K"

Circle the object that begin with the letter K.

























### The Letter "L"

Circle the object that begin with the letter L.

























### The Letter "M"

Circle the object that begin with the letter M.

























# The Letter "N"

Circle the object that begin with the letter N.



























## The Letter "O"

Circle the object that begin with the letter O.

























## The Letter "P"

Circle the object that begin with the letter P.

























# The Letter "Q"

Circle the object that begin with the letter Q.

























## The Letter "R"

Circle the object that begin with the letter R.

























# The Letter "S"

Circle the object that begin with the letter S.

























# The Letter "T"

Circle the object that begin with the letter T.

























# The Letter "U"

Circle the object that begin with the letter U.

























## The Letter "V"

Circle the object that begin with the letter V.









www.estudyzone.in

















### The Letter "W"

Circle the object that begin with the letter W.



























## The Letter "X"

Circle the object that begin with the letter X.



























### The Letter "Y"

Circle the object that begin with the letter Y.









www.estudyzone.in

















## The Letter "Z"

Ci