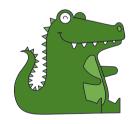

### The Letter "A"

Circle the object that begin with the letter A.

























## The Letter "B"

Circle the object that begin with the letter B.

























### The Letter "C"

Circle the object that begin with the letter C.



























### The Letter "D"

Circle the object that begin with the letter D.

























### The Letter "E"

Circle the object that begin with the letter E.

www.estudyzone.in

























### The Letter "F"

Circle the object that begin with the letter F.

























# The Letter "G"

Circle the object that begin with the letter G.

























# The Letter "H"

Circle the object that begin with the letter H.

























### The Letter "I"

Circle the object that begin with the letter I.

























### The Letter "J"

Circle the object that begin with the letter J.

























### The Letter "K"

Circle th