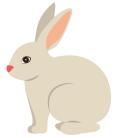

object that begin with the letter J.

























### The Letter "K"

Circle the object that begin with the letter K.

























### The Letter "L"

Circle the object that begin with the letter L.

























### The Letter "M"

Circle the object that begin with the letter M.

























# The Letter "N"

Circle the object that begin with the letter N.



























## The Letter "O"

Circle the object that begin with the letter O.

























## The Letter "P"

Circle the object that begin with the letter P.

























# The Letter "Q"

Circle the object that begin with the letter Q.

























## The Letter "R"

Circle the object that begin with the letter R.

























# The Letter "S"

Circle the object that begin with the letter S.

























# The Letter "T"

Circle the object that begin with the letter T.

























# The Letter "U"

Circle the object that begin with the letter U.

























## The Letter "V"

Circle the object that begin with the letter V.









www.estudyzone.in

















### The Letter "W"

Circle the object that begin with the letter W.



























## The Letter "X"

Circle the object that begin with the letter X.



























### The Letter "Y"

Circle the object that begin with the letter Y.









www.estudyzone.in

















## The Letter "Z"

Circle the object that begin with the letter Z.