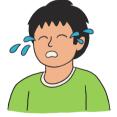

ct that begin with the letter O.

























## The Letter "P"

Circle the object that begin with the letter P.

























# The Letter "Q"

Circle the object that begin with the letter Q.

























## The Letter "R"

Circle the object that begin with the letter R.

























# The Letter "S"

Circle the object that begin with the letter S.

























# The Letter "T"

Circle the object that begin with the letter T.

























# The Letter "U"

Circle the object that begin with the letter U.

























## The Letter "V"

Circle the object that begin with the letter V.









www.estudyzone.in

















### The Letter "W"

Circle the object that begin with the letter W.



























## The Letter "X"

Circle the object that begin with the letter X.



























### The Letter "Y"

Circle the object that begin with the letter Y.









www.estudyzone.in

















## The Letter "Z"

Circle the object that begin with the letter Z.























































































#### What Starts With TH?



#### What Starts With CH?



#### What Starts With SH?



#### **What Starts With WH?**