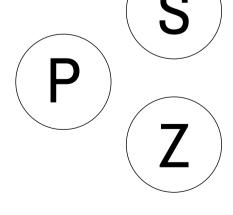

## The Letter "P"

Circle the object that begin with the letter P.

# The Letter "S"

Circle the object that begin with the letter S.

## The Letter "Z"

Circle the object that begin with the letter Z.