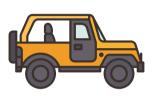

### The Letter "A"

Circle the object that begin with the letter A.

























## The Letter "B"

Circle the object that begin with the letter B.

























### The Letter "C"

Circle the object that begin with the letter C.



























### The Letter "D"

Circle the object that begin with the letter D.

























### The Letter "E"

Circle the object that begin with the letter E.

www.estudyzone.in

























### The Letter "F"

Circle the object that begin with the letter F.

























# The Letter "G"

Circle the object that begin with the letter G.

























# The Letter "H"

Circle the object that begin with the letter H.

























### The Letter "I"

Circle the object that begin with the letter I.

























### The Letter "J"

Circle the object that begin with the letter J.

























### The Letter