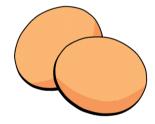

### The Letter "E"

Circle the object that begin with the letter E.

www.estudyzone.in