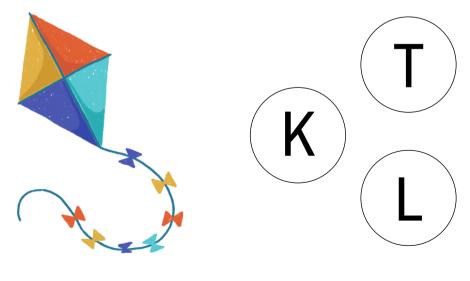

# The Letter "S"

Circle the object that begin with the letter S.

























# The Letter "T"

Circle the object that begin with the letter T.

























# The Letter "U"

Circle the object that begin with the letter U.

























## The Letter "V"

Circle the object that begin with the letter V.









www.estudyzone.in

















### The Letter "W"

Circle the object that begin with the letter W.



























## The Letter "X"

Circle the object that begin with the letter X.



























### The Letter "Y"

Circle the object that begin with the letter Y.









www.estudyzone.in

















## The Letter "Z"

Circle the object that begin with the letter Z.























































































#### What Starts With TH?



#### What Starts With CH?



#### What Starts With SH?



#### **What Starts With WH?**