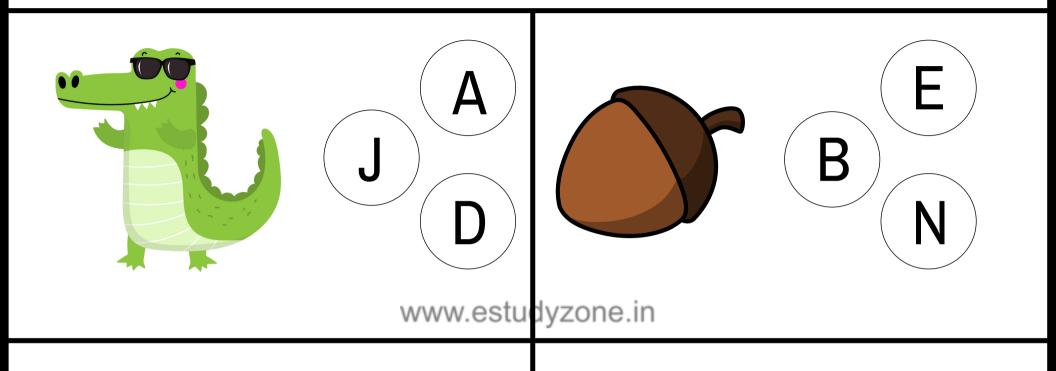

### The Letter "J"

Circle the object that begin with the letter J.

### The Letter "D"

Circle the object that begin with the letter D.