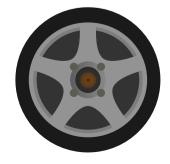

gin with the letter O.

























## The Letter "P"

Circle the object that begin with the letter P.

























# The Letter "Q"

Circle the object that begin with the letter Q.

























## The Letter "R"

Circle the object that begin with the letter R.

























# The Letter "S"

Circle the object that begin with the letter S.

























# The Letter "T"

Circle the object that begin with the letter T.

























# The Letter "U"

Circle the object that begin with the letter U.

























## The Letter "V"

Circle the object that begin with the letter V.









www.estudyzone.in

















### The Letter "W"

Circle the object that begin with the letter W.



























## The Letter "X"

Circle the object that begin with the letter X.



























### The Letter "Y"

Circle the object that begin with the letter Y.









www.estudyzone.in

















## The Letter "Z"

Circle the object that begin with the letter Z.























































































#### What Starts With TH?



#### What Starts With CH?



#### What Starts With SH?



#### **What Starts With WH?**