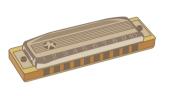

object that begin with the letter C.



























### The Letter "D"

Circle the object that begin with the letter D.

























### The Letter "E"

Circle the object that begin with the letter E.

www.estudyzone.in

























### The Letter "F"

Circle the object that begin with the letter F.

























# The Letter "G"

Circle the object that begin with the letter G.

























# The Letter "H"

Circle the object that begin with the letter H.

























### The Letter "I"

Circle the object that begin with the letter I.

























### The Letter "J"

Circle the object that begin with the letter J.

























### The Letter "K"

Circle the object that begin with the letter K.

























### The Letter "L"

Circle the object that begin with the letter L.

























### The Letter "M"

Circle the object that begin with the letter M.

























# The Letter "N"

Circle the object that begin with the letter N.



























## The Letter "O"

Circle the object that begin with the letter O.

























## The Letter "P"

Circle the object that begin with the letter P.

























# The Letter "Q"

Circle the object that begin with the letter Q.

























## The Letter "R"

Circle the object that begin with the letter R.

























# The Letter "S"

Circle the object that begin with the letter S.

























# The Letter "T"

Circle the object tha