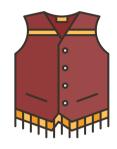

## The Letter "V"

Circle the object that begin with the letter V.

www.estudyzone.in