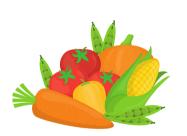

The Letter "N"

Circle the object that begin with the letter N.



























## The Letter "O"

Circle the object that begin with the letter O.

























## The Letter "P"

Circle the object that begin with the letter P.

























# The Letter "Q"

Circle the object that begin with the letter Q.

























## The Letter "R"

Circle the object that begin with the letter R.

























# The Letter "S"

Circle the object that begin with the letter S.

























# The Letter "T"

Circle the object that begin with the letter T.

























# The Letter "U"

Circle the object that begin with the letter U.

























## The Letter "V"

Circle the object that begin with the letter V.









www.estudyzone.in

















### The Letter "W"

Circle the object that begin with the letter W.



























## The Letter "X"

Circle the object that begin with the letter X.



























### The Letter "Y"

Circle the object that begin with the letter Y.









www.estudyzone.in

















## The Letter "Z"

Circle the object that begin with the letter Z.























































































#### What Starts With TH?



#### What Starts With CH?



#### What Starts With SH?



#### **What Starts With WH?**