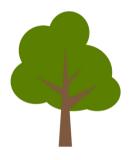

Letter "M"

Circle the object that begin with the letter M.

























# The Letter "N"

Circle the object that begin with the letter N.



























## The Letter "O"

Circle the object that begin with the letter O.

























## The Letter "P"

Circle the object that begin with the letter P.

























# The Letter "Q"

Circle the object that begin with the letter Q.

























## The Letter "R"

Circle the object that begin with the letter R.

























# The Letter "S"

Circle the object that begin with the letter S.

























# The Letter "T"

Circle the object that begin with the letter T.

























# The Letter "U"

Circle the object that begin with the letter U.

























## The Letter "V"

Circle the object that begin with the letter V.









www.estudyzone.in

















### The Letter "W"

Circle the object that begin with the letter W.



























## The Letter "X"

Circle the object that begin with the letter X.



























### The Letter "Y"

Circle the object that begin with the letter Y.









www.estudyzone.in

















## The Letter "Z"

Circle the object that begin with the letter Z.























































































#### What Starts With TH?



#### What Starts With CH?



#### What Starts With SH?



#### **What Starts With WH?**