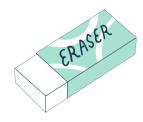

### The Letter "E"

Circle the object that begin with the letter E.

www.estudyzone.in