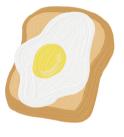

### The Letter "E"

Circle the object that begin with the letter E.

www.estudyzone.in