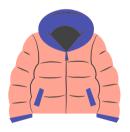

that begin with the letter O.

























## The Letter "P"

Circle the object that begin with the letter P.

























# The Letter "Q"

Circle the object that begin with the letter Q.

























## The Letter "R"

Circle the object that begin with the letter R.

























# The Letter "S"

Circle the object that begin with the letter S.

























# The Letter "T"

Circle the object that begin with the letter T.

























# The Letter "U"

Circle the object that begin with the letter U.

























## The Letter "V"

Circle the object that begin with the letter V.









www.estudyzone.in

















### The Letter "W"

Circle the object that begin with the letter W.



























## The Letter "X"

Circle the object that begin with the letter X.



























### The Letter "Y"

Circle the object that begin with the letter Y.









www.estudyzone.in

















## The Letter "Z"

Circle the object that begin with the letter Z.























































































#### What Starts With TH?



#### What Starts With CH?



#### What Starts With SH?



#### **What Starts With WH?**