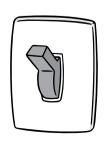

### The Letter "A"

Circle the object that begin with the letter A.

























## The Letter "B"

Circle the object that begin with the letter B.

























### The Letter "C"

Circle the object that begin with the letter C.



























### The Letter "D"

Circle the object that begin with the letter D.

























### The Letter "E"

Circle the object that begin with the letter E.

www.estudyzone.in

























### The Letter "F"

Circle the object that begin with the letter F.

























# The Letter "G"

Circle the object that begin with the letter G.

























# The Letter "H"

Circle the object that begin with the letter H.

























### The Letter "I"

Circle the object that begin with the letter I.

























### The Letter "J"

Circle the object that begin with the letter J.

























### The Letter "K"

Circle the object that begin with the letter K.

























### The Letter "L"

Circle the object that begin with the letter L.

























### The Letter "M"

Circle the object that begin with the letter M.

























# The Letter "N"

Circle the object that begin with the letter N.



























## The Letter "O"

Circle the object that begin with the letter O.

























## The Letter "P"

Circle the object that begin with th