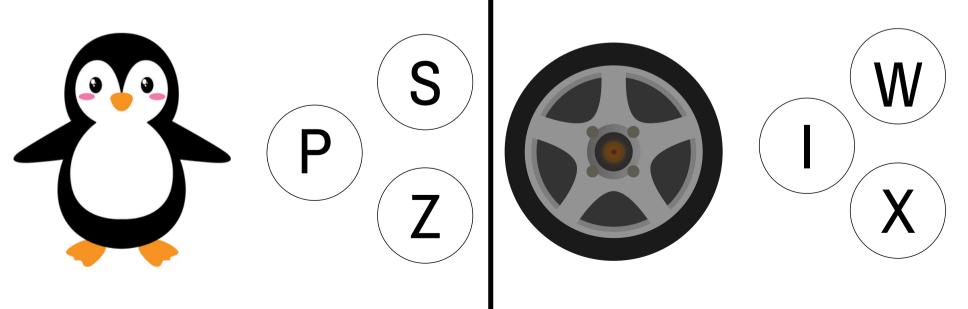

## The Letter "P"

Circle the object that begin with the letter P.

### The Letter "I"

Circle the object that begin with the letter I.