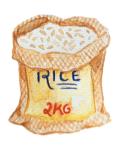

Letter "J"

Circle the object that begin with the letter J.

























### The Letter "K"

Circle the object that begin with the letter K.

























### The Letter "L"

Circle the object that begin with the letter L.

























### The Letter "M"

Circle the object that begin with the letter M.

























# The Letter "N"

Circle the object that begin with the letter N.



























## The Letter "O"

Circle the object that begin with the letter O.

























## The Letter "P"

Circle the object that begin with the letter P.

























# The Letter "Q"

Circle the object that begin with the letter Q.

























## The Letter "R"

Circle the object that begin with the letter R.

























# The Letter "S"

Circle the object that begin with the letter S.

























# The Letter "T"

Circle the object that begin with the letter T.

























# The Letter "U"

Circle the object that begin with the letter U.

























## The Letter "V"

Circle the object that begin with the letter V.









www.estudyzone.in

















### The Letter "W"

Circle the object that begin with the letter W.



























## The Letter "X"

Circle the object that begin with the letter X.



























### The Letter "Y"

Circle the object that begin with the letter Y.









www.estudyzone.in

















## The Letter "Z"

Circle the object that begin with the letter Z.