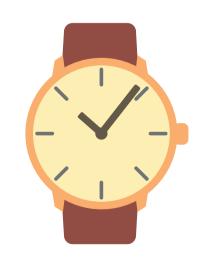

The Letter "S"

Circle the object that begin with the letter S.

























# The Letter "T"

Circle the object that begin with the letter T.

























# The Letter "U"

Circle the object that begin with the letter U.

























## The Letter "V"

Circle the object that begin with the letter V.









www.estudyzone.in

















### The Letter "W"

Circle the object that begin with the letter W.



























## The Letter "X"

Circle the object that begin with the letter X.



























### The Letter "Y"

Circle the object that begin with the letter Y.









www.estudyzone.in

















## The Letter "Z"

Circle the object that begin with the letter Z.























































































#### What Starts With TH?



#### What Starts With CH?



#### What Starts With SH?



#### **What Starts With WH?**