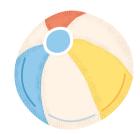

# The Letter "S"

Circle the object that begin with the letter S.

























# The Letter "T"

Circle the object that begin with the letter T.

























# The Letter "U"

Circle the object that begin with the letter U.

























## The Letter "V"

Circle the object that begin with the letter V.









www.estudyzone.in

















### The Letter "W"

Circle the object that begin with the letter W.



























## The Letter "X"

Circle the object that begin with the letter X.



























### The Letter "Y"

Circle the object that begin with the letter Y.









www.estudyzone.in

















## The Letter "Z"

Circle the object that begin with the letter Z.























































































#### What Starts With TH?



#### What Starts With CH?



#### What Starts With SH?



#### **What Starts With WH?**