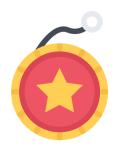

### The Letter "Y"

Circle the object that begin with the letter Y.

www.estudyzone.in