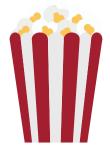

## The Letter "R"

Circle the object that begin with the letter R.

























# The Letter "S"

Circle the object that begin with the letter S.

























# The Letter "T"

Circle the object that begin with the letter T.

























# The Letter "U"

Circle the object that begin with the letter U.

























## The Letter "V"

Circle the object that begin with the letter V.









www.estudyzone.in

















### The Letter "W"

Circle the object that begin with the letter W.



























## The Letter "X"

Circle the object that begin with the letter X.



























### The Letter "Y"

Circle the object that begin with the letter Y.









www.estudyzone.in

















## The Letter "Z"

Circle the object that begin with the letter Z.























































































#### What Starts With TH?



#### What Starts With CH?



#### What Starts With SH?



#### **What Starts With WH?**