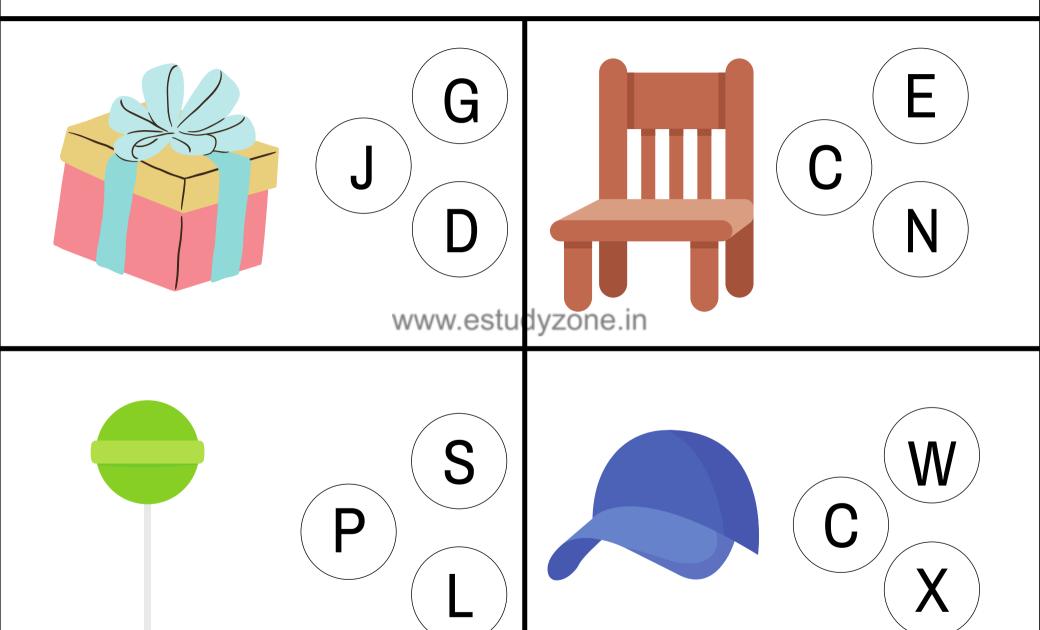

### The Letter "J"

Circle the object that begin with the letter J.

### The Letter "C"

Circle the object that begin with the letter C.

## The Letter "P"

Circle the object that begin with the letter P.

### The Letter "W"

Circle the object that begin with the letter W.