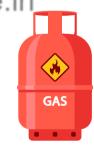

L"

Circle the object that begin with the letter L.

























### The Letter "M"

Circle the object that begin with the letter M.

























# The Letter "N"

Circle the object that begin with the letter N.



























## The Letter "O"

Circle the object that begin with the letter O.

























## The Letter "P"

Circle the object that begin with the letter P.

























# The Letter "Q"

Circle the object that begin with the letter Q.

























## The Letter "R"

Circle the object that begin with the letter R.

























# The Letter "S"

Circle the object that begin with the letter S.

























# The Letter "T"

Circle the object that begin with the letter T.

























# The Letter "U"

Circle the object that begin with the letter U.

























## The Letter "V"

Circle the object that begin with the letter V.









www.estudyzone.in

















### The Letter "W"

Circle the object that begin with the letter W.



























## The Letter "X"

Circle the object that begin with the letter X.



























### The Letter "Y"

Circle the object that begin with the letter Y.









www.estudyzone.in

















## The Letter "Z"

Circle the object that begin with the letter Z.























































































#### What Starts With TH?



#### What Starts With CH?



#### What Starts With SH?



#### **What Starts With WH?**