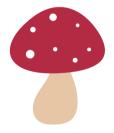

ircle the object that begin with the letter F.

























# The Letter "G"

Circle the object that begin with the letter G.

























# The Letter "H"

Circle the object that begin with the letter H.

























### The Letter "I"

Circle the object that begin with the letter I.

























### The Letter "J"

Circle the object that begin with the letter J.

























### The Letter "K"

Circle the object that begin with the letter K.

























### The Letter "L"

Circle the object that begin with the letter L.

























### The Letter "M"

Circle the object that begin with the letter M.

























# The Letter "N"

Circle the object that begin with the letter N.



























## The Letter "O"

Circle the object that begin with the letter O.

























## The Letter "P"

Circle the object that begin with the letter P.

























# The Letter "Q"

Circle the object that begin with the letter Q.

























## The Letter "R"

Circle the object that begin with the letter R.

























# The Letter "S"

Circle the object that begin with the letter S.

























# The Letter "T"

Circle the object that begin with the letter T.

























# The Letter "U"

Circle the object that begin with the letter U.

























## The Letter "V"

Circle the object that begin with the letter V.









www.estudyzone.in

















### The Letter "W"

Circle the object