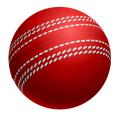

### The Letter "A"

Circle the object that begin with the letter A.

























## The Letter "B"

Circle the object that begin with the letter B.

























### The Letter "C"

Circle the object that begin with the letter C.



























### The Letter "D"

Circle the object that begin with the letter D.

























### The Letter "E"

Circle the object that begin with the letter E.

www.estudyzone.in

























### The Letter "F"

Circle the object that begin with the letter F.

























# The Letter "G"

Circle the object that begin with the letter G.

























# The Letter "H"

Circle the object that begin with the letter H.

























### The Letter "I"

Circle the object that begin with the letter I.

























### The Letter "J"

Circle the object that begin with the letter J.

























### The Letter "K"

Circle the object