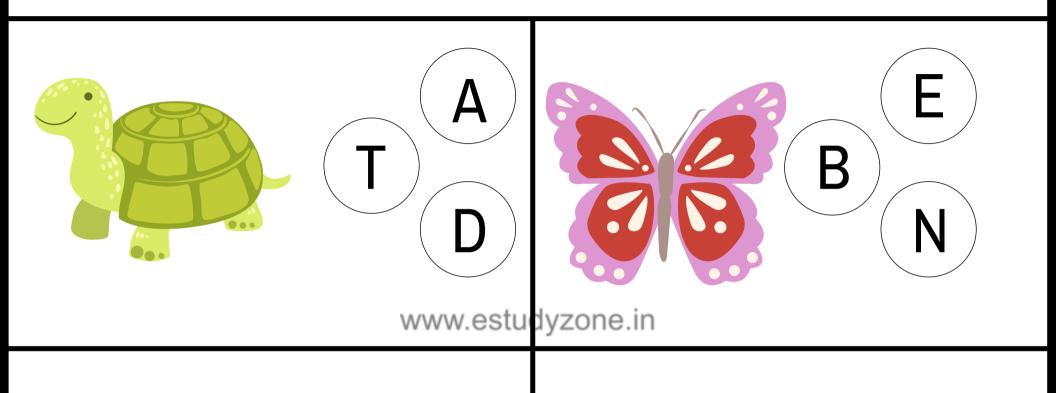

# The Letter "T"

Circle the object that begin with the letter T.

## The Letter "B"

Circle the object that begin with the letter B.