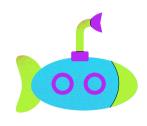

t that begin with the letter B.

























### The Letter "C"

Circle the object that begin with the letter C.



























### The Letter "D"

Circle the object that begin with the letter D.

























### The Letter "E"

Circle the object that begin with the letter E.

www.estudyzone.in

























### The Letter "F"

Circle the object that begin with the letter F.

























# The Letter "G"

Circle the object that begin with the letter G.

























# The Letter "H"

Circle the object that begin with the letter H.

























### The Letter "I"

Circle the object that begin with the letter I.

























### The Letter "J"

Circle the object that begin with the letter J.

























### The Letter "K"

Circle the object that begin with the letter K.

























### The Letter "L"

Circle the object that begin with the letter L.

























### The Letter "M"

Circle the object that begin with the letter M.

























# The Letter "N"

Circle the object that begin with the letter N.



























## The Letter "O"

Circle the object that begin with the letter O.

























## The Letter "P"

Circle the object that begin with the letter P.

























# The Letter "Q"

Circle the object that begin with the letter Q.

























## The Letter "R"

Circle the object that begin with the letter R.

























# The Letter "S"

Circle the object that be