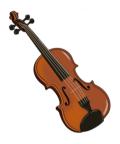

## The Letter "V"

Circle the object that begin with the letter V.

www.estudyzone.in