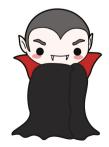

## The Letter "V"

Circle the object that begin with the letter V.

www.estudyzone.in