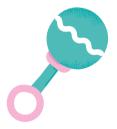

rcle the object that begin with the letter J.

























### The Letter "K"

Circle the object that begin with the letter K.

























### The Letter "L"

Circle the object that begin with the letter L.

























### The Letter "M"

Circle the object that begin with the letter M.

























# The Letter "N"

Circle the object that begin with the letter N.



























## The Letter "O"

Circle the object that begin with the letter O.

























## The Letter "P"

Circle the object that begin with the letter P.

























# The Letter "Q"

Circle the object that begin with the letter Q.

























## The Letter "R"

Circle the object that begin with the letter R.

























# The Letter "S"

Circle the object that begin with the letter S.

























# The Letter "T"

Circle the object that begin with the letter T.

























# The Letter "U"

Circle the object that begin with the letter U.

























## The Letter "V"

Circle the object that begin with the letter V.









www.estudyzone.in

















### The Letter "W"

Circle the object that begin with the letter W.



























## The Letter "X"

Circle the object that begin with the letter X.



























### The Letter "Y"

Circle the object that begin with the letter Y.









www.estudyzone.in

















## The Letter "Z"

Circle the object that begin with the letter Z.