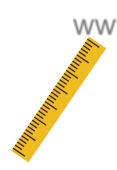

K"

Circle the object that begin with the letter K.

























### The Letter "L"

Circle the object that begin with the letter L.

























### The Letter "M"

Circle the object that begin with the letter M.

























# The Letter "N"

Circle the object that begin with the letter N.



























## The Letter "O"

Circle the object that begin with the letter O.

























## The Letter "P"

Circle the object that begin with the letter P.

























# The Letter "Q"

Circle the object that begin with the letter Q.

























## The Letter "R"

Circle the object that begin with the letter R.

























# The Letter "S"

Circle the object that begin with the letter S.

























# The Letter "T"

Circle the object that begin with the letter T.

























# The Letter "U"

Circle the object that begin with the letter U.

























## The Letter "V"

Circle the object that begin with the letter V.









www.estudyzone.in

















### The Letter "W"

Circle the object that begin with the letter W.



























## The Letter "X"

Circle the object that begin with the letter X.



























### The Letter "Y"

Circle the object that begin with the letter Y.









www.estudyzone.in

















## The Letter "Z"

Circle the object that begin with the letter Z.























































































#### What Starts With TH?



#### What