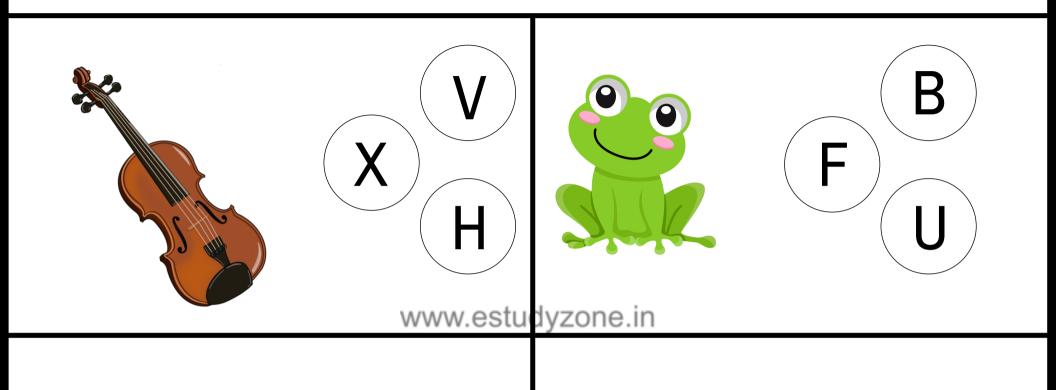

## The Letter "V"

Circle the object that begin with the letter V.

www.estudyzone.in

# The Letter "H"

Circle the object that begin with the letter H.