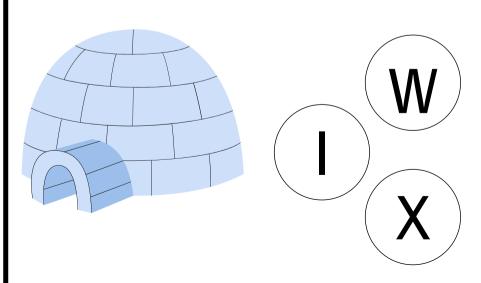

ircle the object that begin with the letter S.

























# The Letter "T"

Circle the object that begin with the letter T.

























# The Letter "U"

Circle the object that begin with the letter U.

























## The Letter "V"

Circle the object that begin with the letter V.









www.estudyzone.in

















### The Letter "W"

Circle the object that begin with the letter W.



























## The Letter "X"

Circle the object that begin with the letter X.



























### The Letter "Y"

Circle the object that begin with the letter Y.









www.estudyzone.in

















## The Letter "Z"

Circle the object that begin with the letter Z.























































































#### What Starts With TH?



#### What Starts With CH?



#### What Starts With SH?



#### **What Starts With WH?**