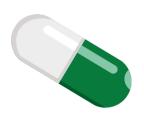

### The Letter "A"

Circle the object that begin with the letter A.

























## The Letter "B"

Circle the object that begin with the letter B.

























### The Letter "C"

Circle the object that begin with the letter C.



























### The Letter "D"

Circle the object that begin with the letter D.

























### The Letter "E"

Circle the object that begin with the letter E.

www.estudyzone.in

























### The Letter "F"

Circle the object that begin with the letter F.

























# The Letter "G"

Circle the object that begin with the letter G.

























# The Letter "H"

Circle the object that begin with the letter H.

























### The Letter "I"

Circle the object that begin with the letter I.

























### The Letter "J"

Circle the object that begin with the letter J.

























### The Letter "K"

Circle the object that begin with the letter K.

























### The Letter "L"

Circle the object that begin with the letter L.

























### The Letter "M"

Circle the object that begin with the letter M.

























# The Letter "N"

Circle the object