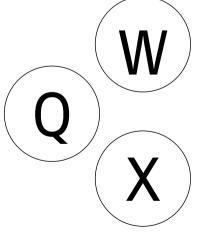

# The Letter "Q"

Circle the object that begin with the letter Q.

### The Letter "W"

Circle the object that begin with the letter W.

## The Letter "X"

Circle the object that begin with the letter X.