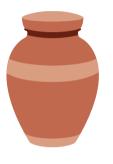

Letter "N"

Circle the object that begin with the letter N.



























## The Letter "O"

Circle the object that begin with the letter O.

























## The Letter "P"

Circle the object that begin with the letter P.

























# The Letter "Q"

Circle the object that begin with the letter Q.

























## The Letter "R"

Circle the object that begin with the letter R.

























# The Letter "S"

Circle the object that begin with the letter S.

























# The Letter "T"

Circle the object that begin with the letter T.

























# The Letter "U"

Circle the object that begin with the letter U.

























## The Letter "V"

Circle the object that begin with the letter V.









www.estudyzone.in

















### The Letter "W"

Circle the object that begin with the letter W.



























## The Letter "X"

Circle the object that begin with the letter X.



























### The Letter "Y"

Circle the object that begin with the letter Y.









www.estudyzone.in

















## The Letter "Z"

Circle the object that begin with the letter Z.























































































#### What Starts With TH?



#### What Starts With CH?



#### What Starts With SH?



#### **What Starts With WH?**