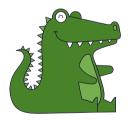

### The Letter "A"

Circle the object that begin with the letter A.

























## The Letter "B"

Circle the object that begin with the letter B.

























### The Letter "C"

Circle the object that begin with the letter C.



























### The Letter "D"

Circle the object that begin with the letter D.

























### The Letter "E"

Circle the object that begin with the letter E.

www.estudyzone.in

























### The Letter "F"

Circle the object that begin with the letter F.

























# The Letter "G"

Circle the object that begin with the letter G.

























# The Letter "H"

Circle the object that begin with the letter H.

























### The Letter "I"

Circle the object that begin with the letter I.

























### The Letter "J"

Circle the