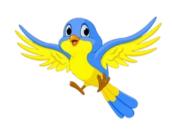

### The Letter "A"

Circle the object that begin with the letter A.

























## The Letter "B"

Circle the object that begin with the letter B.

























### The Letter "C"

Circle the object that begin with the letter C.



























### The Letter "D"

Circle the object that begin with the letter D.

























### The Letter "E"

Circle the object that begin with the letter E.

www.estudyzone.in

























### The Letter "F"

Circle the object that begin with the letter F.

























# The Letter "G"

Circle the object that begin with the letter G.

























# The Letter "H"

Circle the object that begin with the letter H.

























### The Letter "I"

Circle the object that begin with the letter I.

























### The Letter "J"

Circle the object that begin with the letter J.

























### The Letter "K"

Circle the