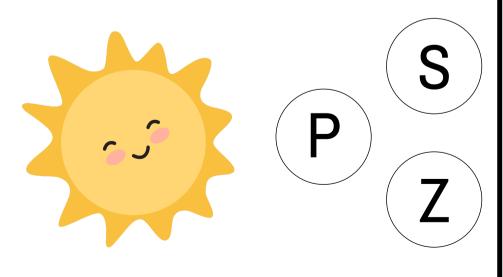

that begin with the letter S.

























# The Letter "T"

Circle the object that begin with the letter T.

























# The Letter "U"

Circle the object that begin with the letter U.

























## The Letter "V"

Circle the object that begin with the letter V.









www.estudyzone.in

















### The Letter "W"

Circle the object that begin with the letter W.



























## The Letter "X"

Circle the object that begin with the letter X.



























### The Letter "Y"

Circle the object that begin with the letter Y.









www.estudyzone.in

















## The Letter "Z"

Circle the object that begin with the letter Z.























































































#### What Starts With TH?



#### What Starts With CH?



#### What Starts With SH?



#### **What Starts With WH?**