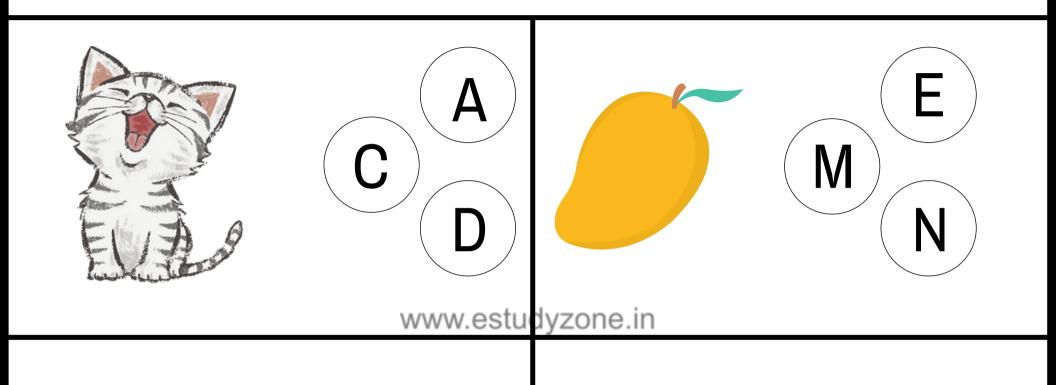

### The Letter "C"

Circle the object that begin with the letter C.

### The Letter "M"

Circle the object that begin with the letter M.