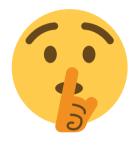

### The Letter "A"

Circle the object that begin with the letter A.

























## The Letter "B"

Circle the object that begin with the letter B.

























### The Letter "C"

Circle the object that begin with the letter C.



























### The Letter "D"

Circle the object that begin with the letter D.

























### The Letter "E"

Circle the object that begin with the letter E.

www.estudyzone.in

























### The Letter "F"

Circle the object that begin with the letter F.

























# The Letter "G"

Circle the object that begin with the letter G.

























# The Letter "H"

Circle the object that begin with the letter H.

























### The Letter "I"

Circle the object that begin with the letter I.

























### The Letter "J"

Circle the object that begin with the letter J.

























### The Letter "K"

Circle the object that begin with the letter K.

























### The Letter "L