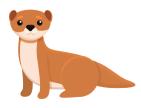

er R.

























# The Letter "S"

Circle the object that begin with the letter S.

























# The Letter "T"

Circle the object that begin with the letter T.

























# The Letter "U"

Circle the object that begin with the letter U.

























## The Letter "V"

Circle the object that begin with the letter V.









www.estudyzone.in

















### The Letter "W"

Circle the object that begin with the letter W.



























## The Letter "X"

Circle the object that begin with the letter X.



























### The Letter "Y"

Circle the object that begin with the letter Y.









www.estudyzone.in

















## The Letter "Z"

Circle the object that begin with the letter Z.























































































#### What Starts With TH?



#### What Starts With CH?



#### What Starts With SH?



#### **What Starts With WH?**