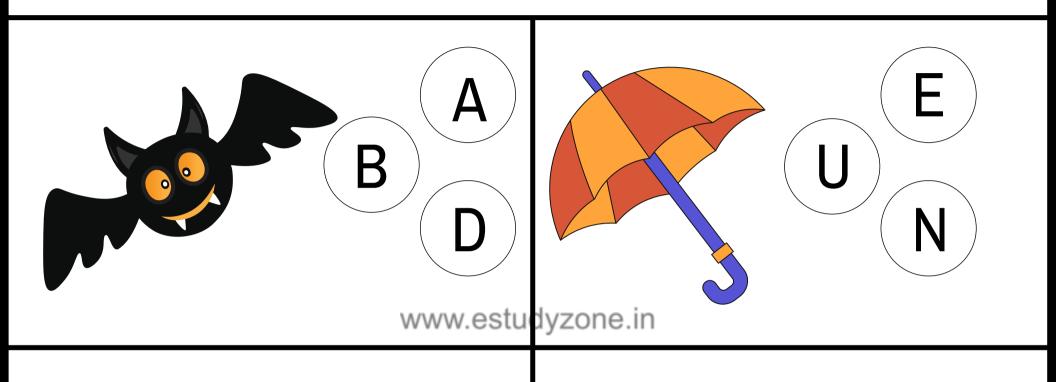

## The Letter "B"

Circle the object that begin with the letter B.

# The Letter "U"

Circle the object that begin with the letter U.