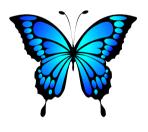

### The Letter "A"

Circle the object that begin with the letter A.

























## The Letter "B"

Circle the object that begin with the letter B.

























### The Letter "C"

Circle the object that begin with the letter C.



























### The Letter "D"

Circle the object that begin with the letter D.

























### The Letter "E"

Circle the object that begin with the letter E.

www.estudyzone.in

























### The Letter "F"

Circle the object that begin with the letter F.

























# The Letter "G"

Circle the object that begin with the letter G.

























# The Letter "H"

Circle the object that begin with the letter H.

























### The Letter "I"

Circle the object that begin with the letter I.

























### The Letter "J"

Circle the object that begin with the letter J.

























### The Letter "K"

Cir