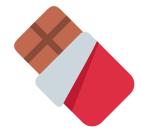

### The Letter "A"

Circle the object that begin with the letter A.

























## The Letter "B"

Circle the object that begin with the letter B.

























### The Letter "C"

Circle the object that begin with the letter C.



























### The Letter "D"

Circle the object that begin with the letter D.

























### The Letter "E"

Circle the object that begin with the letter E.

www.estudyzone.in

























### The Letter "F"

Circle the object that begin with the letter F.

























# The Letter "G"

Circle the object that begin with the letter G.

























# The Letter "H"

Circle the object that begin with the letter H.

























### The Letter "I"

Circle the object that begin with the letter I.

























### The Letter "J"

Circle the object that begin with the letter J.

























### The Letter "K"

Circle the object that begin with the letter K.

























### The Letter "L"

Circle the object that begin with the letter L.

























### The Letter "M"

Circle the object that begin with the letter M.

























# The Letter "N"

Circle the object that begin with