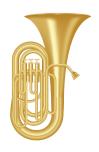

.

























## The Letter "R"

Circle the object that begin with the letter R.

























# The Letter "S"

Circle the object that begin with the letter S.

























# The Letter "T"

Circle the object that begin with the letter T.

























# The Letter "U"

Circle the object that begin with the letter U.

























## The Letter "V"

Circle the object that begin with the letter V.









www.estudyzone.in

















### The Letter "W"

Circle the object that begin with the letter W.



























## The Letter "X"

Circle the object that begin with the letter X.



























### The Letter "Y"

Circle the object that begin with the letter Y.









www.estudyzone.in

















## The Letter "Z"

Circle the object that begin with the letter Z.























































































#### What Starts With TH?



#### What Starts With CH?



#### What Starts With SH?



#### **What Starts With WH?**