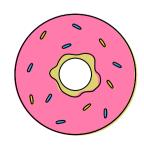

### The Letter "A"

Circle the object that begin with the letter A.

























## The Letter "B"

Circle the object that begin with the letter B.

























### The Letter "C"

Circle the object that begin with the letter C.



























### The Letter "D"

Circle the object that begin with the letter D.

























### The Letter "E"

Circle the object that begin with the letter E.

www.estudyzone.in

























### The Letter "F"

Circle the object that begin with the letter F.

























# The Letter "G"

Circle the object that begin with the letter G.

























# The Letter "H"

Circle the object that begin with the letter H.

























### The Letter "I"

Circle the object that begin with the letter I.

























### The Letter "J"

Circle the object that begin with the letter J.

























### The Letter "K"

Circle the object that begin with the letter K.

























### The Letter "L"

Circle the object that begin with the letter L.

























### The Letter "M"

Circle the obje