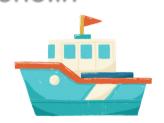

t begin with the letter A.

























## The Letter "B"

Circle the object that begin with the letter B.

























### The Letter "C"

Circle the object that begin with the letter C.



























### The Letter "D"

Circle the object that begin with the letter D.

























### The Letter "E"

Circle the object that begin with the letter E.

www.estudyzone.in

























### The Letter "F"

Circle the object that begin with the letter F.

























# The Letter "G"

Circle the object that begin with the letter G.

























# The Letter "H"

Circle the object that begin with the letter H.

























### The Letter "I"

Circle the object that begin with the letter I.

























### The Letter "J"

Circle the object that begin with the letter J.

























### The Letter "K"

Circle the object that begin with the letter K.

























### The Letter "L"

Circle the object that begin with the letter L.

























### The Letter "M"

Circle the object that begin with the letter M.

























# The Letter "N"

Circle the object that begin with the letter N.



























## The Letter "O"

Circle the object that begin with the letter O.

























## The Letter "P"

Circle the object that begin with the letter P.

























# The Letter "Q"

Circle the object that begin with the letter Q.

























## The Letter "R"

Circle the object that begin