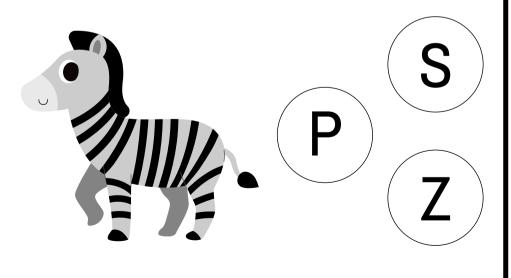

## The Letter "P"

Circle the object that begin with the letter P.

# The Letter "S"

Circle the object that begin with the letter S.

## The Letter "Z"

Circle the object that begin with the letter Z.