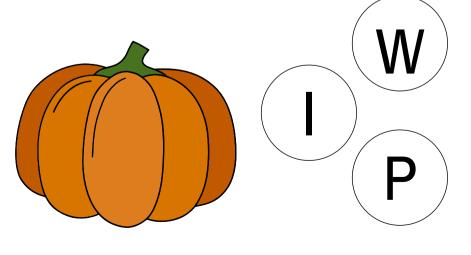

object that begin with the letter S.

























# The Letter "T"

Circle the object that begin with the letter T.

























# The Letter "U"

Circle the object that begin with the letter U.

























## The Letter "V"

Circle the object that begin with the letter V.









www.estudyzone.in

















### The Letter "W"

Circle the object that begin with the letter W.



























## The Letter "X"

Circle the object that begin with the letter X.



























### The Letter "Y"

Circle the object that begin with the letter Y.









www.estudyzone.in

















## The Letter "Z"

Circle the object that begin with the letter Z.























































































#### What Starts With TH?



#### What Starts With CH?



#### What Starts With SH?



#### **What Starts With WH?**