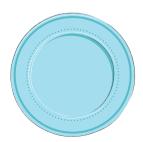

### The Letter "A"

Circle the object that begin with the letter A.

























## The Letter "B"

Circle the object that begin with the letter B.

























### The Letter "C"

Circle the object that begin with the letter C.



























### The Letter "D"

Circle the object that begin with the letter D.

























### The Letter "E"

Circle the object that begin with the letter E.

www.estudyzone.in

























### The Letter "F"

Circle the object that begin with the letter F.

























# The Letter "G"

Circle the object that begin with the letter G.

























# The Letter "H"

Circle the object that begin with the letter H.

























### The Letter "I"

Circle the object that begin with the letter I.

























### The Letter "J"

Circle the object that begin with the letter J.

























### The Letter "K"

Circle the object that begin with the letter K.

























### The Letter "L"

Circle the object