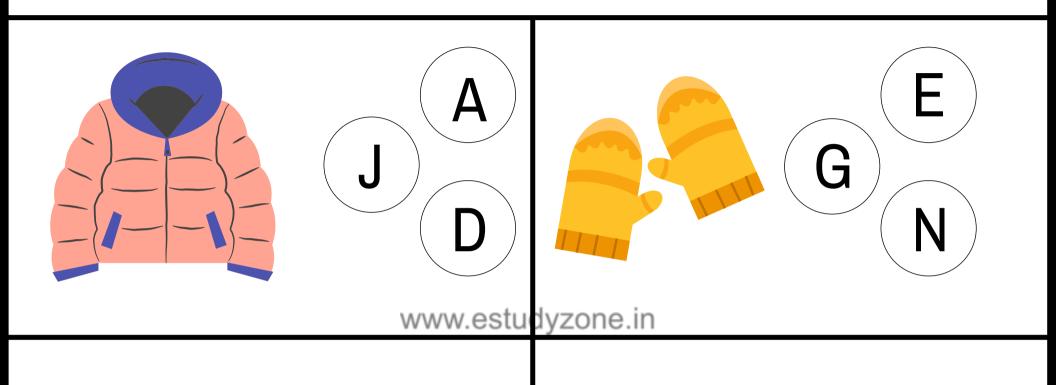

### The Letter "A"

Circle the object that begin with the letter A.

### The Letter "D"

Circle the object that begin with the letter D.

### The Letter "E"

Circle the object that begin with the letter E.

www.estudyzone.in

# The Letter "G"

Circle the object that begin with the letter G.

### The Letter "J"

Circle the object that begin with the letter J.

# The Letter "N"

Circle the object that begin with the letter N.