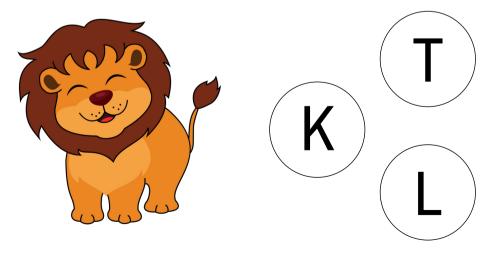

# The Letter "S"

Circle the object that begin with the letter S.

























# The Letter "T"

Circle the object that begin with the letter T.

























# The Letter "U"

Circle the object that begin with the letter U.

























## The Letter "V"

Circle the object that begin with the letter V.









www.estudyzone.in

















### The Letter "W"

Circle the object that begin with the letter W.



























## The Letter "X"

Circle the object that begin with the letter X.



























### The Letter "Y"

Circle the object that begin with the letter Y.









www.estudyzone.in

















## The Letter "Z"

Circle the object that begin with the letter Z.























































































#### What Starts With TH?



#### What Starts With CH?



#### What Starts With SH?



#### **What Starts With WH?**