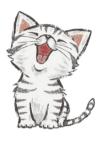

### The Letter "A"

Circle the object that begin with the letter A.

























## The Letter "B"

Circle the object that begin with the letter B.

























### The Letter "C"

Circle the object that begin with the letter C.



























### The Letter "D"

Circle the object that begin with the letter D.

























### The Letter "E"

Circle the object that begin with the letter E.

www.estudyzone.in

























### The Letter "F"

Circle the object that begin with the letter F.

























# The Letter "G"

Circle the object that begin with the letter G.

























# The Letter "H"

Circle the object that begin with the letter H.

























### The Letter "I"

Circle the object that begin with the letter I.

























### The Letter "J"

Circle the object that begin with the letter J.

























### The Letter "K"

Circle the object that begin with the letter K.

























### The Letter