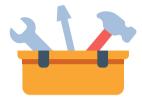

tter "L"

Circle the object that begin with the letter L.

























### The Letter "M"

Circle the object that begin with the letter M.

























# The Letter "N"

Circle the object that begin with the letter N.



























## The Letter "O"

Circle the object that begin with the letter O.

























## The Letter "P"

Circle the object that begin with the letter P.

























# The Letter "Q"

Circle the object that begin with the letter Q.

























## The Letter "R"

Circle the object that begin with the letter R.

























# The Letter "S"

Circle the object that begin with the letter S.

























# The Letter "T"

Circle the object that begin with the letter T.

























# The Letter "U"

Circle the object that begin with the letter U.

























## The Letter "V"

Circle the object that begin with the letter V.









www.estudyzone.in

















### The Letter "W"

Circle the object that begin with the letter W.



























## The Letter "X"

Circle the object that begin with the letter X.



























### The Letter "Y"

Circle the object that begin with the letter Y.









www.estudyzone.in

















## The Letter "Z"

Circle the object that begin with the letter Z.























































































#### What Starts With TH?



#### What Starts With CH?



#### What Starts With SH?



#### **What Starts With WH?**