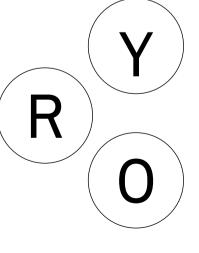

# The Letter "S"

Circle the object that begin with the letter S.

























# The Letter "T"

Circle the object that begin with the letter T.

























# The Letter "U"

Circle the object that begin with the letter U.

























## The Letter "V"

Circle the object that begin with the letter V.









www.estudyzone.in

















### The Letter "W"

Circle the object that begin with the letter W.



























## The Letter "X"

Circle the object that begin with the letter X.



























### The Letter "Y"

Circle the object that begin with the letter Y.









www.estudyzone.in

















## The Letter "Z"

Circle the object that begin with the letter Z.























































































#### What Starts With TH?



#### What Starts With CH?



#### What Starts With SH?



#### **What Starts With WH?**