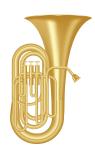

t begin with the letter O.

























## The Letter "P"

Circle the object that begin with the letter P.

























# The Letter "Q"

Circle the object that begin with the letter Q.

























## The Letter "R"

Circle the object that begin with the letter R.

























# The Letter "S"

Circle the object that begin with the letter S.

























# The Letter "T"

Circle the object that begin with the letter T.

























# The Letter "U"

Circle the object that begin with the letter U.

























## The Letter "V"

Circle the object that begin with the letter V.









www.estudyzone.in

















### The Letter "W"

Circle the object that begin with the letter W.



























## The Letter "X"

Circle the object that begin with the letter X.



























### The Letter "Y"

Circle the object that begin with the letter Y.









www.estudyzone.in

















## The Letter "Z"

Circle the object that begin with the letter Z.























































































#### What Starts With TH?



#### What Starts With CH?



#### What Starts With SH?



#### **What Starts With WH?**