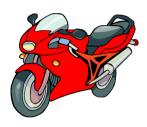

etter "F"

Circle the object that begin with the letter F.

























# The Letter "G"

Circle the object that begin with the letter G.

























# The Letter "H"

Circle the object that begin with the letter H.

























### The Letter "I"

Circle the object that begin with the letter I.

























### The Letter "J"

Circle the object that begin with the letter J.

























### The Letter "K"

Circle the object that begin with the letter K.

























### The Letter "L"

Circle the object that begin with the letter L.

























### The Letter "M"

Circle the object that begin with the letter M.

























# The Letter "N"

Circle the object that begin with the letter N.



























## The Letter "O"

Circle the object that begin with the letter O.

























## The Letter "P"

Circle the object that begin with the letter P.

























# The Letter "Q"

Circle the object that begin with the letter Q.

























## The Letter "R"

Circle the object that begin with the letter R.

























# The Letter "S"

Circle the object that begin with the letter S.

























# The Letter "T"

Circle the object that begin with the letter T.

























# The Letter "U"

Circle the object that begin with the letter U.

























## The Letter "V"

Circle the object that begin with the letter V.









www.estudyzone.in

















### The Letter "W"

Circl