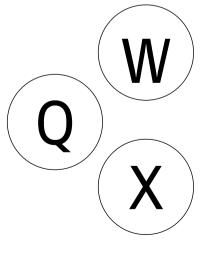

# The Letter "Q"

Circle the object that begin with the letter Q.

### The Letter "W"

Circle the object that begin with the letter W.

## The Letter "X"

Circle the object that begin with the letter X.