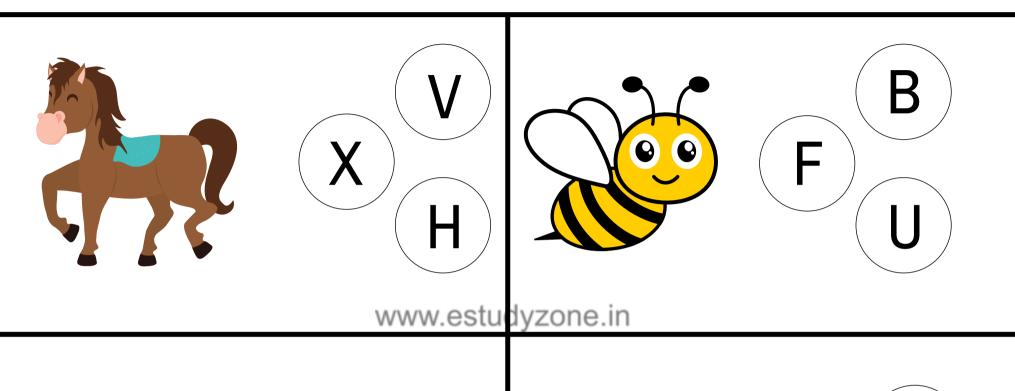

# The Letter "S"

Circle the object that begin with the letter S.

























# The Letter "T"

Circle the object that begin with the letter T.

























# The Letter "U"

Circle the object that begin with the letter U.

























## The Letter "V"

Circle the object that begin with the letter V.









www.estudyzone.in

















### The Letter "W"

Circle the object that begin with the letter W.



























## The Letter "X"

Circle the object that begin with the letter X.



























### The Letter "Y"

Circle the object that begin with the letter Y.









www.estudyzone.in

















## The Letter "Z"

Circle the object that begin with the letter Z.























































































#### What Starts With TH?



#### What Starts With CH?



#### What Starts With SH?



#### **What Starts With WH?**