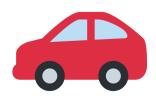

### The Letter "A"

Circle the object that begin with the letter A.

























## The Letter "B"

Circle the object that begin with the letter B.

























### The Letter "C"

Circle the object that begin with the letter C.



























### The Letter "D"

Circle the object that begin with the letter D.

























### The Letter "E"

Circle the object that begin with the letter E.

www.estudyzone.in

























### The Letter "F"

Circle the object that begin with the letter F.

























# The Letter "G"

Circle the object that begin with the letter G.

























# The Letter "H"

Circle the object that begin with the letter H.

























### The Letter "I"

Circle the object that begin with the letter I.

























### The Letter "J"

Circle the object that begin with the letter J.

























### The Letter "K"

Circle the object that begin with the letter K.

























### The Letter "L"

Circle the ob