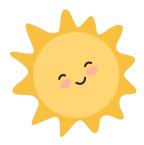

the object that begin with the letter K.

























### The Letter "L"

Circle the object that begin with the letter L.

























### The Letter "M"

Circle the object that begin with the letter M.

























# The Letter "N"

Circle the object that begin with the letter N.



























## The Letter "O"

Circle the object that begin with the letter O.

























## The Letter "P"

Circle the object that begin with the letter P.

























# The Letter "Q"

Circle the object that begin with the letter Q.

























## The Letter "R"

Circle the object that begin with the letter R.

























# The Letter "S"

Circle the object that begin with the letter S.

























# The Letter "T"

Circle the object that begin with the letter T.

























# The Letter "U"

Circle the object that begin with the letter U.

























## The Letter "V"

Circle the object that begin with the letter V.









www.estudyzone.in

















### The Letter "W"

Circle the object that begin with the letter W.



























## The Letter "X"

Circle the object that begin with the letter X.



























### The Letter "Y"

Circle the object that begin with the letter Y.









www.estudyzone.in

















## The Letter "Z"

Circle the object that begin with the letter Z.























































































#### What Starts With TH?



#### What Starts Wi