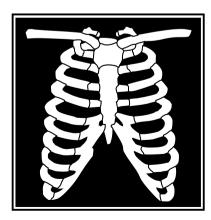

ter "S"

Circle the object that begin with the letter S.

























# The Letter "T"

Circle the object that begin with the letter T.

























# The Letter "U"

Circle the object that begin with the letter U.

























## The Letter "V"

Circle the object that begin with the letter V.









www.estudyzone.in

















### The Letter "W"

Circle the object that begin with the letter W.



























## The Letter "X"

Circle the object that begin with the letter X.



























### The Letter "Y"

Circle the object that begin with the letter Y.









www.estudyzone.in

















## The Letter "Z"

Circle the object that begin with the letter Z.























































































#### What Starts With TH?



#### What Starts With CH?



#### What Starts With SH?



#### **What Starts With WH?**