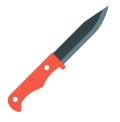

### The Letter "A"

Circle the object that begin with the letter A.

























## The Letter "B"

Circle the object that begin with the letter B.

























### The Letter "C"

Circle the object that begin with the letter C.



























### The Letter "D"

Circle the object that begin with the letter D.

























### The Letter "E"

Circle the object that begin with the letter E.

www.estudyzone.in

























### The Letter "F"

Circle the object that begin with the letter F.

























# The Letter "G"

Circle the object that begin with the letter G.

























# The Letter "H"

Circle the object that begin with the letter H.

























### The Letter "I"

Circle the object that begin with the letter I.

























### The Letter "J"

Circle the object that begin with the letter J.

























### The Letter "K"