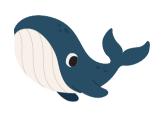

the object that begin with the letter P.

























# The Letter "Q"

Circle the object that begin with the letter Q.

























## The Letter "R"

Circle the object that begin with the letter R.

























# The Letter "S"

Circle the object that begin with the letter S.

























# The Letter "T"

Circle the object that begin with the letter T.

























# The Letter "U"

Circle the object that begin with the letter U.

























## The Letter "V"

Circle the object that begin with the letter V.









www.estudyzone.in

















### The Letter "W"

Circle the object that begin with the letter W.



























## The Letter "X"

Circle the object that begin with the letter X.



























### The Letter "Y"

Circle the object that begin with the letter Y.









www.estudyzone.in

















## The Letter "Z"

Circle the object that begin with the letter Z.























































































#### What Starts With TH?



#### What Starts With CH?



#### What Starts With SH?



#### **What Starts With WH?**