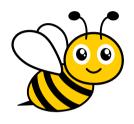

### The Letter "A"

Circle the object that begin with the letter A.

























## The Letter "B"

Circle the object that begin with the letter B.

























### The Letter "C"

Circle the object that begin with the letter C.



























### The Letter "D"

Circle the object that begin with the letter D.

























### The Letter "E"

Circle the object that begin with the letter E.

www.estudyzone.in

























### The Letter "F"

Circle the object that begin with the letter F.

























# The Letter "G"

Circle the object that begin with the letter G.

























# The Letter "H"

Circle the object that begin with the letter H.

























### The Letter "I"

Circle the object that begin with the letter I.

























### The Letter "J"

Circle the object that begin with the letter J.

























### The Letter "K