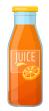

### The Letter "A"

Circle the object that begin with the letter A.

























## The Letter "B"

Circle the object that begin with the letter B.

























### The Letter "C"

Circle the object that begin with the letter C.



























### The Letter "D"

Circle the object that begin with the letter D.

























### The Letter "E"

Circle the object that begin with the letter E.

www.estudyzone.in

























### The Letter "F"

Circle the object that begin with the letter F.

























# The Letter "G"

Circle the object that begin with the letter G.

























# The Letter "H"

Circle the object that begin with the letter H.

























### The Letter "I"

Circle the object that begin with the letter I.

























### The Letter "J"

Circle the object