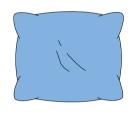

### The Letter "A"

Circle the object that begin with the letter A.

























## The Letter "B"

Circle the object that begin with the letter B.

























### The Letter "C"

Circle the object that begin with the letter C.



























### The Letter "D"

Circle the object that begin with the letter D.

























### The Letter "E"

Circle the object that begin with the letter E.

www.estudyzone.in

























### The Letter "F"

Circle the object that begin with the letter F.

























# The Letter "G"

Circle the object that begin with the letter G.

























# The Letter "H"

Circle the object that begin with the letter H.

























### The Letter "I"

Circle the object that begin with the letter I.

























### The Letter "J"

Circle the object that begin with the letter J.

























### The Letter "K"

Circle the object that begin with the letter K.

























### The Letter "L"

Circle the object that begin with the letter L.

























### The Letter "M"

Circle the object that begin with the letter M.

























# The Letter "N"

Circle the object th