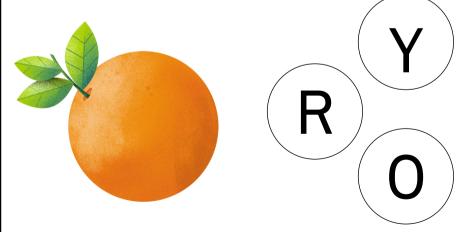

# The Letter "S"

Circle the object that begin with the letter S.

























# The Letter "T"

Circle the object that begin with the letter T.

























# The Letter "U"

Circle the object that begin with the letter U.

























## The Letter "V"

Circle the object that begin with the letter V.









www.estudyzone.in

















### The Letter "W"

Circle the object that begin with the letter W.



























## The Letter "X"

Circle the object that begin with the letter X.



























### The Letter "Y"

Circle the object that begin with the letter Y.









www.estudyzone.in

















## The Letter "Z"

Circle the object that begin with the letter Z.























































































#### What Starts With TH?



#### What Starts With CH?



#### What Starts With SH?



#### **What Starts With WH?**