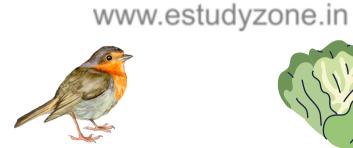

Circle the object that begin with the letter J.

























### The Letter "K"

Circle the object that begin with the letter K.

























### The Letter "L"

Circle the object that begin with the letter L.

























### The Letter "M"

Circle the object that begin with the letter M.

























# The Letter "N"

Circle the object that begin with the letter N.



























## The Letter "O"

Circle the object that begin with the letter O.

























## The Letter "P"

Circle the object that begin with the letter P.

























# The Letter "Q"

Circle the object that begin with the letter Q.

























## The Letter "R"

Circle the object that begin with the letter R.

























# The Letter "S"

Circle the object that begin with the letter S.

























# The Letter "T"

Circle the object that begin with the letter T.

























# The Letter "U"

Circle the object that begin with the letter U.

























## The Letter "V"

Circle the object that begin with the letter V.









www.estudyzone.in

















### The Letter "W"

Circle the object that begin with the letter W.



























## The Letter "X"

Circle the object that begin with the letter X.



























### The Letter "Y"

Circle the object that begin with the letter Y.









www.estudyzone.in

















## The Letter "Z"

Circle the object that begin with the letter Z.