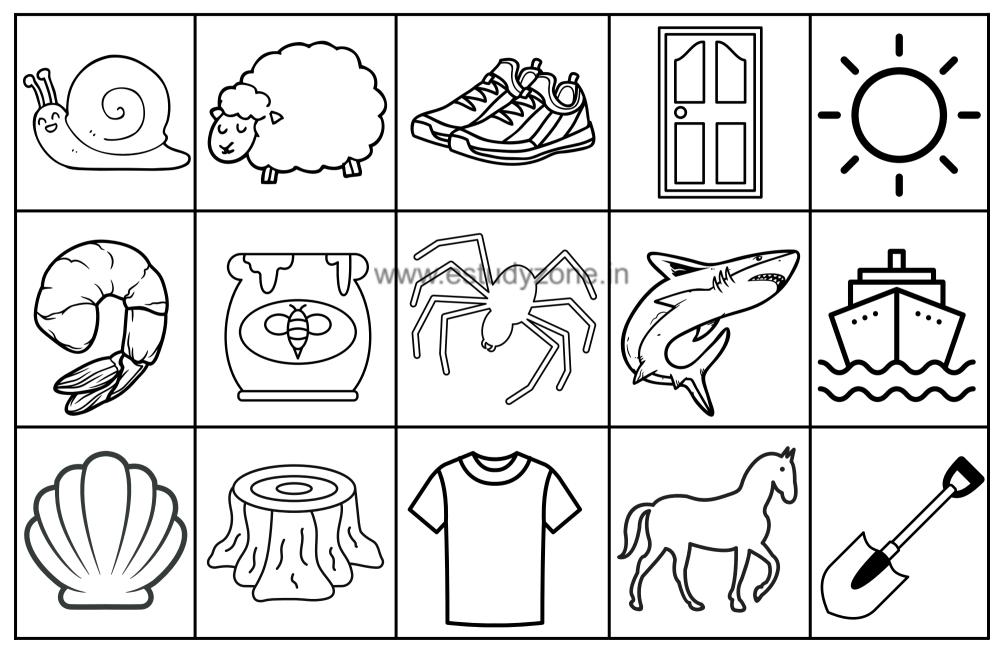

ct that begin with the letter T.

























# The Letter "U"

Circle the object that begin with the letter U.

























## The Letter "V"

Circle the object that begin with the letter V.









www.estudyzone.in

















### The Letter "W"

Circle the object that begin with the letter W.



























## The Letter "X"

Circle the object that begin with the letter X.



























### The Letter "Y"

Circle the object that begin with the letter Y.









www.estudyzone.in

















## The Letter "Z"

Circle the object that begin with the letter Z.























































































#### What Starts With TH?



#### What Starts With CH?



#### What Starts With SH?



#### **What Starts With WH?**