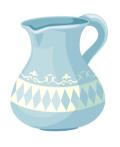

ect that begin with the letter B.

























### The Letter "C"

Circle the object that begin with the letter C.



























### The Letter "D"

Circle the object that begin with the letter D.

























### The Letter "E"

Circle the object that begin with the letter E.

www.estudyzone.in

























### The Letter "F"

Circle the object that begin with the letter F.

























# The Letter "G"

Circle the object that begin with the letter G.

























# The Letter "H"

Circle the object that begin with the letter H.

























### The Letter "I"

Circle the object that begin with the letter I.

























### The Letter "J"

Circle the object that begin with the letter J.

























### The Letter "K"

Circle the object that begin with the letter K.

























### The Letter "L"

Circle the object that begin with the letter L.

























### The Letter "M"

Circle the object that begin with the letter M.

























# The Letter "N"

Circle the object that begin with the letter N.



























## The Letter "O"

Circle the object that begin with the letter O.

























## The Letter "P"

Circle the object that begin with the letter P.

























# The Letter "Q"

Circle the object that begin with the letter Q.

























## The Letter "R"

Circle the object that begin with the letter R.

























# The Letter "S"

Circle the object that