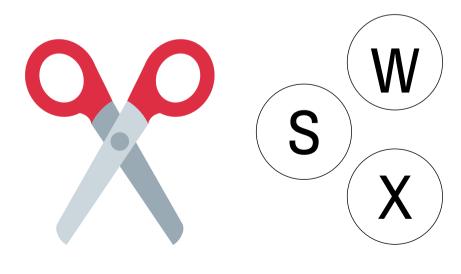

hat begin with the letter S.

























# The Letter "T"

Circle the object that begin with the letter T.

























# The Letter "U"

Circle the object that begin with the letter U.

























## The Letter "V"

Circle the object that begin with the letter V.









www.estudyzone.in

















### The Letter "W"

Circle the object that begin with the letter W.



























## The Letter "X"

Circle the object that begin with the letter X.



























### The Letter "Y"

Circle the object that begin with the letter Y.









www.estudyzone.in

















## The Letter "Z"

Circle the object that begin with the letter Z.























































































#### What Starts With TH?



#### What Starts With CH?



#### What Starts With SH?



#### **What Starts With WH?**