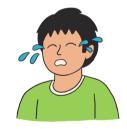

that begin with the letter P.

























# The Letter "Q"

Circle the object that begin with the letter Q.

























## The Letter "R"

Circle the object that begin with the letter R.

























# The Letter "S"

Circle the object that begin with the letter S.

























# The Letter "T"

Circle the object that begin with the letter T.

























# The Letter "U"

Circle the object that begin with the letter U.

























## The Letter "V"

Circle the object that begin with the letter V.









www.estudyzone.in

















### The Letter "W"

Circle the object that begin with the letter W.



























## The Letter "X"

Circle the object that begin with the letter X.



























### The Letter "Y"

Circle the object that begin with the letter Y.









www.estudyzone.in

















## The Letter "Z"

Circle the object that begin with the letter Z.























































































#### What Starts With TH?



#### What Starts With CH?



#### What Starts With SH?



#### **What Starts With WH?**