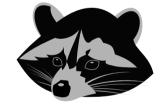

Circle the object that begin with the letter K.

























### The Letter "L"

Circle the object that begin with the letter L.

























### The Letter "M"

Circle the object that begin with the letter M.

























# The Letter "N"

Circle the object that begin with the letter N.



























## The Letter "O"

Circle the object that begin with the letter O.

























## The Letter "P"

Circle the object that begin with the letter P.

























# The Letter "Q"

Circle the object that begin with the letter Q.

























## The Letter "R"

Circle the object that begin with the letter R.

























# The Letter "S"

Circle the object that begin with the letter S.

























# The Letter "T"

Circle the object that begin with the letter T.

























# The Letter "U"

Circle the object that begin with the letter U.

























## The Letter "V"

Circle the object that begin with the letter V.









www.estudyzone.in

















### The Letter "W"

Circle the object that begin with the letter W.



























## The Letter "X"

Circle the object that begin with the letter X.



























### The Letter "Y"

Circle the object that begin with the letter Y.









www.estudyzone.in

















## The Letter "Z"

Circle the object that begin with the letter Z.























































































#### What Starts With TH?



#### What Sta