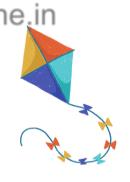

### The Letter "A"

Circle the object that begin with the letter A.

























## The Letter "B"

Circle the object that begin with the letter B.

























### The Letter "C"

Circle the object that begin with the letter C.



























### The Letter "D"

Circle the object that begin with the letter D.

























### The Letter "E"

Circle the object that begin with the letter E.

www.estudyzone.in

























### The Letter "F"

Circle the object that begin with the letter F.

























# The Letter "G"

Circle the object that begin with the letter G.

























# The Letter "H"

Circle the object that begin with the letter H.

























### The Letter "I"

Circle the object that begin with the letter I.

























### The Letter "J"

Circle the object that begin with the letter J.

























### The Letter "K"

Circle