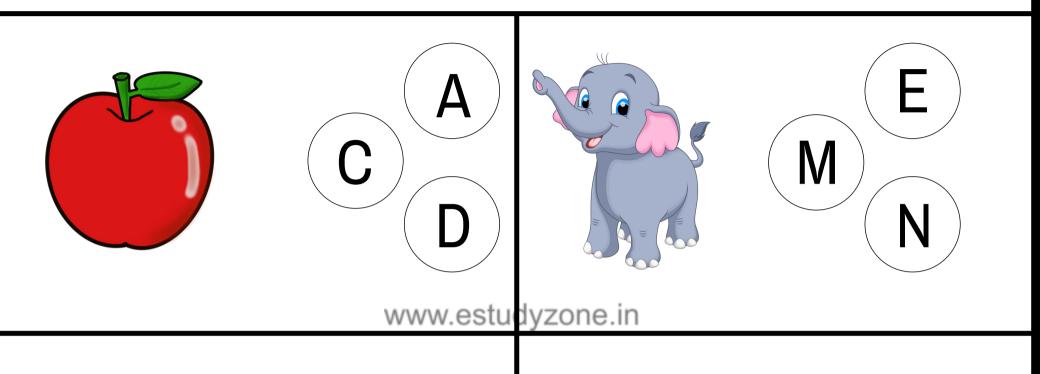

### The Letter "A"

Circle the object that begin with the letter A.

### The Letter "E"

Circle the object that begin with the letter E.

www.estudyzone.in