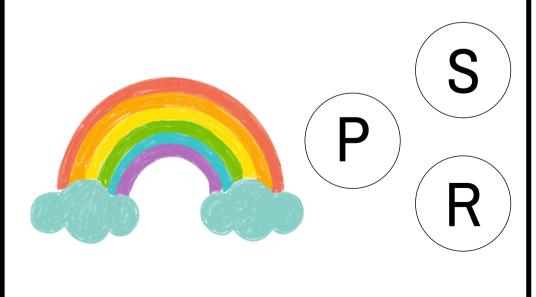

e object that begin with the letter S.

























# The Letter "T"

Circle the object that begin with the letter T.

























# The Letter "U"

Circle the object that begin with the letter U.

























## The Letter "V"

Circle the object that begin with the letter V.









www.estudyzone.in

















### The Letter "W"

Circle the object that begin with the letter W.



























## The Letter "X"

Circle the object that begin with the letter X.



























### The Letter "Y"

Circle the object that begin with the letter Y.









www.estudyzone.in

















## The Letter "Z"

Circle the object that begin with the letter Z.























































































#### What Starts With TH?



#### What Starts With CH?



#### What Starts With SH?



#### **What Starts With WH?**