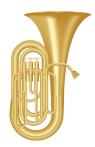

begin with the letter P.

























# The Letter "Q"

Circle the object that begin with the letter Q.

























## The Letter "R"

Circle the object that begin with the letter R.

























# The Letter "S"

Circle the object that begin with the letter S.

























# The Letter "T"

Circle the object that begin with the letter T.

























# The Letter "U"

Circle the object that begin with the letter U.

























## The Letter "V"

Circle the object that begin with the letter V.









www.estudyzone.in

















### The Letter "W"

Circle the object that begin with the letter W.



























## The Letter "X"

Circle the object that begin with the letter X.



























### The Letter "Y"

Circle the object that begin with the letter Y.









www.estudyzone.in

















## The Letter "Z"

Circle the object that begin with the letter Z.























































































#### What Starts With TH?



#### What Starts With CH?



#### What Starts With SH?



#### **What Starts With WH?**